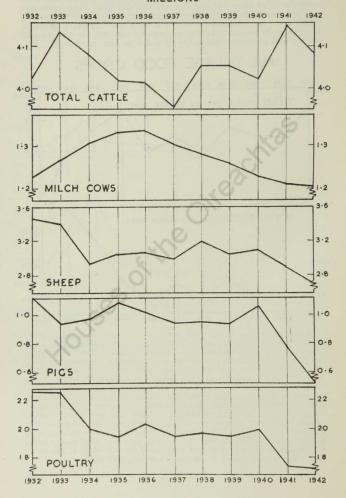

| Rivers and Tideways.                                                      |                                   |                                 |                                 |                                 |                                   |                                 |                                 |
|---------------------------------------------------------------------------|-----------------------------------|---------------------------------|---------------------------------|---------------------------------|-----------------------------------|---------------------------------|---------------------------------|
|                                                                           | 1936                              | 1937                            | 1938                            | 1939                            | 1940                              | 1941                            | 1942                            |
| Population (Estimated) 000s                                               | 2,968                             | 2,944                           | 2,937                           | 2,934                           | 2,958                             | 2,990                           | 2,963                           |
| Birth Rate per 1,000 of Population<br>Death " " "                         | 19.6<br>14.4<br>5.0               | 19.2<br>15.3<br>5.0             | 19.4<br>13.6<br>5.1             | 19.1<br>14.2<br>5.2             | 19.1<br>14.2<br>5.1               | 19.0<br>14.6<br>5.0             | 22.3<br>14.1<br>5.9             |
| Unemployment— Number on Live Register At end of June No.                  | 70,274                            | 64,011                          | 71.959                          | 70,470                          | 59,428                            | 56,061                          | 56,644                          |
| At end of June No                                                         | 98,340                            | 89,879                          | 88,380                          | 108,180                         | 96,386                            | 96,486                          | 83,963                          |
| Cost of Living August(July 1914=100) Agricultural Prices (September 1938- | 159                               | 170                             | 173                             | 173                             | 206                               | 228                             | 250                             |
| August 1939=100) Import Prices . (1930=100) Export Prices . (1930=100)    | (a)<br>82<br>67                   | (a)<br>92<br>75                 | (a)<br>90<br>86                 | 105<br>89<br>96                 | 128<br>127<br>124                 | 139<br>157<br>148               | 160<br>189<br>165               |
|                                                                           |                                   |                                 | 119                             | n thousand                      | ls                                | 1 1                             |                                 |
| Area under Crops and Fruit Acres                                          | 1,621<br>2,050                    | 1,592<br>2,087                  | 1,568<br>2,037                  | 1,492<br>2,062                  | 1,846<br>2,126                    | 2,236<br>2,004                  | 2,425<br>1.960                  |
| " " Pasture "                                                             | 7,936                             | 7,951                           | 8,040                           | 8,052                           | 7,616                             | 7,336                           | 7,178                           |
| Live Stock— Horses No. Milch Cows "                                       | 424<br>1,349                      | 429<br>1,304                    | 442<br>1,282                    | 445<br>1,260                    | 459<br>1,230                      | 459<br>1,214                    | 452<br>1,206                    |
| Other Cattle, Sheep, Pigs, Poultry,                                       | 2,665<br>3,062<br>1,017<br>20,312 | 2,651<br>3,000<br>934<br>19,491 | 2,774<br>3,197<br>959<br>19,630 | 2,797<br>3,048<br>931<br>19,551 | 2,794<br>3,071<br>1,049<br>19,975 | 2,937<br>2,909<br>764<br>17,393 | 2,877<br>2,693<br>519<br>17,365 |
| Fisheries— Sea Fish Landed £                                              | 152                               | 163                             | 167                             | 233                             | 303                               | 549                             | 504                             |
| Industrial Production— Net Output £                                       | 24,267                            | 24,809                          | 24,652                          | 27,121                          | 28,223                            | 29,758                          | (a)                             |
| Wages Paid £                                                              | 11,494                            | 12,104                          | 12,612                          | 13,191                          | 13,701                            | 13,451                          | (a)                             |
| External Trade— Imports £ Exports £                                       | 39,913<br>21,971                  | 44,108<br>22,234                | 41,414<br>23,877                | 43,415                          | 46,790                            | 29,530                          | 34,630                          |
| Re-Exports £                                                              | 535                               | 615                             | 363                             | 26,892                          | 32,968                            | 31,830                          | 32,666                          |
| Total Trade £ £ Balance of Trade £                                        | 62,419<br>17,407                  | 66,957<br>21,260                | 65,654<br>17,174                | 70,308<br>16,523                | 79,758<br>13,824                  | 61,360<br>-2,300°               | 67,296<br>1,964                 |

<sup>(</sup>a) Not available. \* Balance inward

## Summary Table of the Principal Figures in this Volume.

| Address of the latest of the l | 1                        |                          |                         |                          |                          |                          |                           |
|--------------------------------------------------------------------------------------------------------------------------------------------------------------------------------------------------------------------------------------------------------------------------------------------------------------------------------------------------------------------------------------------------------------------------------------------------------------------------------------------------------------------------------------------------------------------------------------------------------------------------------------------------------------------------------------------------------------------------------------------------------------------------------------------------------------------------------------------------------------------------------------------------------------------------------------------------------------------------------------------------------------------------------------------------------------------------------------------------------------------------------------------------------------------------------------------------------------------------------------------------------------------------------------------------------------------------------------------------------------------------------------------------------------------------------------------------------------------------------------------------------------------------------------------------------------------------------------------------------------------------------------------------------------------------------------------------------------------------------------------------------------------------------------------------------------------------------------------------------------------------------------------------------------------------------------------------------------------------------------------------------------------------------------------------------------------------------------------------------------------------------|--------------------------|--------------------------|-------------------------|--------------------------|--------------------------|--------------------------|---------------------------|
| and the printer by an investment                                                                                                                                                                                                                                                                                                                                                                                                                                                                                                                                                                                                                                                                                                                                                                                                                                                                                                                                                                                                                                                                                                                                                                                                                                                                                                                                                                                                                                                                                                                                                                                                                                                                                                                                                                                                                                                                                                                                                                                                                                                                                               | 1936                     | 1937                     | 1938                    | 1939                     | 1940                     | 1941                     | 1942                      |
|                                                                                                                                                                                                                                                                                                                                                                                                                                                                                                                                                                                                                                                                                                                                                                                                                                                                                                                                                                                                                                                                                                                                                                                                                                                                                                                                                                                                                                                                                                                                                                                                                                                                                                                                                                                                                                                                                                                                                                                                                                                                                                                                | 111                      |                          | In th                   | ousands (                | £)                       |                          |                           |
| Payment of State Grants for Housing*                                                                                                                                                                                                                                                                                                                                                                                                                                                                                                                                                                                                                                                                                                                                                                                                                                                                                                                                                                                                                                                                                                                                                                                                                                                                                                                                                                                                                                                                                                                                                                                                                                                                                                                                                                                                                                                                                                                                                                                                                                                                                           | 610                      | 655                      | 740                     | 811                      | 692                      | 675                      | 616                       |
| Land Purchase Annuities collected*                                                                                                                                                                                                                                                                                                                                                                                                                                                                                                                                                                                                                                                                                                                                                                                                                                                                                                                                                                                                                                                                                                                                                                                                                                                                                                                                                                                                                                                                                                                                                                                                                                                                                                                                                                                                                                                                                                                                                                                                                                                                                             | 2,287                    | 2,395                    | 2,480                   | 2,495                    | 2,476                    | 2,522                    | 2,512                     |
| Education—Expenditure out of Public Funds*                                                                                                                                                                                                                                                                                                                                                                                                                                                                                                                                                                                                                                                                                                                                                                                                                                                                                                                                                                                                                                                                                                                                                                                                                                                                                                                                                                                                                                                                                                                                                                                                                                                                                                                                                                                                                                                                                                                                                                                                                                                                                     | 4,716                    | 4,753                    | 4,819                   | 5,043                    | 5,147                    | 5,128                    | 5,199                     |
| Payments to Workpeople out of Un-<br>employment Insurance Fund*                                                                                                                                                                                                                                                                                                                                                                                                                                                                                                                                                                                                                                                                                                                                                                                                                                                                                                                                                                                                                                                                                                                                                                                                                                                                                                                                                                                                                                                                                                                                                                                                                                                                                                                                                                                                                                                                                                                                                                                                                                                                | 536                      | 487                      | 627                     | 664                      | 704                      | 766                      | 856                       |
| Payments in Benefit out of National Health Insurance Fund                                                                                                                                                                                                                                                                                                                                                                                                                                                                                                                                                                                                                                                                                                                                                                                                                                                                                                                                                                                                                                                                                                                                                                                                                                                                                                                                                                                                                                                                                                                                                                                                                                                                                                                                                                                                                                                                                                                                                                                                                                                                      | 788                      | 756                      | 740                     | 747                      | 752                      | 741                      | 717                       |
| Widow's and Orphans Pensions,<br>Amounts Paid*                                                                                                                                                                                                                                                                                                                                                                                                                                                                                                                                                                                                                                                                                                                                                                                                                                                                                                                                                                                                                                                                                                                                                                                                                                                                                                                                                                                                                                                                                                                                                                                                                                                                                                                                                                                                                                                                                                                                                                                                                                                                                 | 38                       | 286                      | 464                     | 587                      | 628                      | 670                      | 705                       |
| Finance— Total Exchequer Receipts*  "" Issues*                                                                                                                                                                                                                                                                                                                                                                                                                                                                                                                                                                                                                                                                                                                                                                                                                                                                                                                                                                                                                                                                                                                                                                                                                                                                                                                                                                                                                                                                                                                                                                                                                                                                                                                                                                                                                                                                                                                                                                                                                                                                                 |                          | 33,173<br>33,493         | 34,401<br>35,563        | 51,950<br>52,208         | 48,698<br>45,714         | 36,259<br>39,154         | 50,280<br>48,614          |
| Net receipts from Customs Duties* Excise Duties* Inland Revenue Duties*                                                                                                                                                                                                                                                                                                                                                                                                                                                                                                                                                                                                                                                                                                                                                                                                                                                                                                                                                                                                                                                                                                                                                                                                                                                                                                                                                                                                                                                                                                                                                                                                                                                                                                                                                                                                                                                                                                                                                                                                                                                        | 10,345<br>5,979<br>8,185 | 10,083<br>6,151<br>8,103 | 9,535<br>5,932<br>8,705 | 10,079<br>6,074<br>8,453 | 10,765<br>6,413<br>8,397 | 11,830<br>6,678<br>9,936 | 11,026<br>7,199<br>12,109 |
| Capital Liabilities at 31st March Capital Assets ,, ,,                                                                                                                                                                                                                                                                                                                                                                                                                                                                                                                                                                                                                                                                                                                                                                                                                                                                                                                                                                                                                                                                                                                                                                                                                                                                                                                                                                                                                                                                                                                                                                                                                                                                                                                                                                                                                                                                                                                                                                                                                                                                         | 48,403<br>29,140         | 48,711<br>29,890         | 49,422<br>29,668        | 61,438<br>30,562         | 64,831<br>32,485         | 65,120<br>30,066         | 72,588<br>34,632          |
| Poor Rates and Municipal Rates collected*                                                                                                                                                                                                                                                                                                                                                                                                                                                                                                                                                                                                                                                                                                                                                                                                                                                                                                                                                                                                                                                                                                                                                                                                                                                                                                                                                                                                                                                                                                                                                                                                                                                                                                                                                                                                                                                                                                                                                                                                                                                                                      | 5,295                    | 5,515                    | 5,850                   | 6,271                    | 6,510                    | 6,631                    | 7,530                     |
| Banking (within Éire)— Deposit and Current Accounts Bills Discounted and Advances                                                                                                                                                                                                                                                                                                                                                                                                                                                                                                                                                                                                                                                                                                                                                                                                                                                                                                                                                                                                                                                                                                                                                                                                                                                                                                                                                                                                                                                                                                                                                                                                                                                                                                                                                                                                                                                                                                                                                                                                                                              | 118,945<br>49,410        | 117,013<br>51,583        | 113,963<br>53,797       | 119,289<br>54,425        | 127,595<br>53,220        | 139,231<br>49,910        | 153,953<br>50,880         |
| British Government and India Stock held                                                                                                                                                                                                                                                                                                                                                                                                                                                                                                                                                                                                                                                                                                                                                                                                                                                                                                                                                                                                                                                                                                                                                                                                                                                                                                                                                                                                                                                                                                                                                                                                                                                                                                                                                                                                                                                                                                                                                                                                                                                                                        | 64,085                   | 64,239                   | 61,334                  | 58,386                   | 52,517                   | 49,803                   | 51,288                    |
| Savings— Balances at P.O. Savings Bank in Éire at 31st December                                                                                                                                                                                                                                                                                                                                                                                                                                                                                                                                                                                                                                                                                                                                                                                                                                                                                                                                                                                                                                                                                                                                                                                                                                                                                                                                                                                                                                                                                                                                                                                                                                                                                                                                                                                                                                                                                                                                                                                                                                                                | 7,470                    | 8,514                    | 9,578                   | 10,651                   | 11,834                   | 13,622                   | (a)                       |
| Balances in British P.O. Savings<br>Bank held by residents in Eire                                                                                                                                                                                                                                                                                                                                                                                                                                                                                                                                                                                                                                                                                                                                                                                                                                                                                                                                                                                                                                                                                                                                                                                                                                                                                                                                                                                                                                                                                                                                                                                                                                                                                                                                                                                                                                                                                                                                                                                                                                                             | 2,155                    | 1,960                    | 1,811                   | 1,675                    | 1,492                    | 1,405                    | (a)                       |
| Savings Certificates—Net Purchase price at 31st March                                                                                                                                                                                                                                                                                                                                                                                                                                                                                                                                                                                                                                                                                                                                                                                                                                                                                                                                                                                                                                                                                                                                                                                                                                                                                                                                                                                                                                                                                                                                                                                                                                                                                                                                                                                                                                                                                                                                                                                                                                                                          | 7,754                    | 7,853                    | 7,916                   | 7,843                    | 7,706                    | 7,651                    | 7,898                     |
| Balances at Trustees Savings Bank<br>at 20th November                                                                                                                                                                                                                                                                                                                                                                                                                                                                                                                                                                                                                                                                                                                                                                                                                                                                                                                                                                                                                                                                                                                                                                                                                                                                                                                                                                                                                                                                                                                                                                                                                                                                                                                                                                                                                                                                                                                                                                                                                                                                          | 2,104                    | 2,218                    | 2,320                   | 2,461                    | 2,541                    | 2,749                    | 3,042                     |