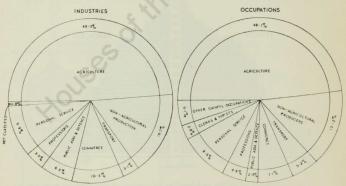

| LABLE |                                                                                                                                                                           |     |
|-------|---------------------------------------------------------------------------------------------------------------------------------------------------------------------------|-----|
| 22,   | Death rates from Tuberculosis per 1,000 of the population in each year 1936 to 1942                                                                                       | 28  |
| 23.   | Death rates from Tuberculosis by sexes and ages per 1,000 of the Population at same age, in each year 1936 to 1941                                                        | 28  |
| 24.   | Death rates from Cancer by sexes and ages per 100,000 of the Population at same age, in each year 1936 to 1941                                                            | 28  |
| 25.   | County Borough of Dublin—Maternities and Births by month of Occurrence—1941 and 1942                                                                                      | 29  |
|       |                                                                                                                                                                           |     |
|       | Migration.                                                                                                                                                                |     |
| 26.   | Passenger movement (Sea, Rail, Road and Air) during each month of the years 1941 and 1942                                                                                 | .30 |
| 27.   | Number of Passengers that Left or Arrived in Éire by Sea, Rail, Road, and Air                                                                                             | 30  |
|       | Occupations.                                                                                                                                                              |     |
| 00    | Number of Persons, Male and Female, at 26th April, 1936, classified according                                                                                             |     |
| 28.   | to Occupational Groups                                                                                                                                                    | 31  |
| 29.   | Number of Males and Females, 14 years of age and over, at 26th April, 1936, classified according to Specific Occupations                                                  | 32  |
| 30.   | Number of Males and Females, 14 years of age and over, at 26th April, 1936, in Agricultural Occupations in each Province                                                  | 35  |
|       |                                                                                                                                                                           |     |
|       | Religions.                                                                                                                                                                |     |
| 31.   | Number of Persons of each Religion in each Census year from 1861-1936                                                                                                     | 35  |
| 32.   | Number of Persons of each Religion in each Province at 26th April, 1936                                                                                                   | 36  |
|       | 6 7                                                                                                                                                                       |     |
|       | Industries.                                                                                                                                                               |     |
| 33.   | Number of Persons 14 years of age and over in each Industrial Group at 26th April, 1936, listed according to League of Nations International Classification               | 36  |
| 34.   | Number of persons 14 years of age and over in each Industry at 26th April, 1936, listed according to League of Nations International Classification                       | 37  |
|       |                                                                                                                                                                           |     |
|       | Birthplaces.                                                                                                                                                              |     |
| 35.   | Birthplaces of Persons residing in Éire on 26th April, 1936                                                                                                               | 39  |
|       |                                                                                                                                                                           |     |
|       |                                                                                                                                                                           |     |
|       | Irish Language.                                                                                                                                                           |     |
| 36.   | Number of Irish speakers in each Province at each Census from 1891 to 1936 and their proportion to the total population                                                   | 40  |
| 37.   | Actual Numbers and percentages of Irish speakers in 1926 and 1936, with corresponding particulars for the Irish-speaking and partly Irish-speaking areas in the Gaeltacht | 40  |
| 38.   | Number of Irish Speakers and Non-Irish Speakers in the Gaeltacht in 1926 and in 1936, showing Irish Speaking Areas and partly Irish Speaking Areas                        | 40  |
|       | Electoral Statistics.                                                                                                                                                     |     |
| 20    | Population, etc., of each Constituency for Elections to the Oireachtas                                                                                                    | 41  |
| 39.   | · la                                                                                                                                  |     |
| 40.   | Number of Voters on Registers of Electors in each year 1936 to 1942                                                                                                       | 41  |
| 41.   | Number of Votes recorded at Dáil Éireann Elections in 1927,1932, 1933, 1937 and 1938                                                                                      | 41  |