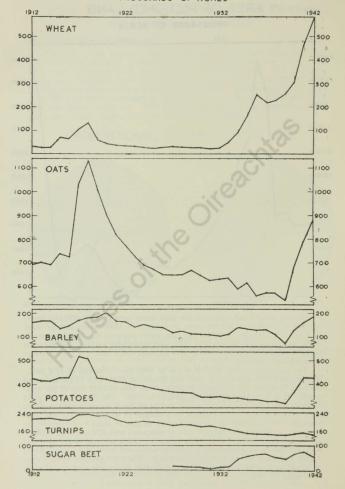

#### AGRICULTURE.

- 49. Number of Agricultural Holdings according to Valuation on 1st June, 1937.
- 77. Number of Rents fixed under the Land Acts up to the 9th August, 1923 (the date of the passing of the Land Act, 1923, which prohibited the further fixing of Rents under the Land Law Acts) for the First, Second and Third Term.

#### MISCELLANEOUS.

- 210. Annual Price Index Numbers of certain Farm Materials purchased at Retail.
- 236. Employers' Liability Insurance Business (within Éire), Table 242 (1943) above substituted for this Table.

## AREA AND METEOROLOGY.

Table 1. Area by Provinces and Population per 100 acres of land in 1936.

| Provin           | сө | Total<br>Area  | Larger Lakes,<br>Rivers and<br>Tideways | Land (and smaller waters) | Population<br>per<br>100 acres<br>of land |
|------------------|----|----------------|-----------------------------------------|---------------------------|-------------------------------------------|
|                  |    | acres          | acres                                   | acres                     |                                           |
| Leinster         |    | <br>4,891,395  | 40,055                                  | 4,851,340                 | 25.2                                      |
| Munster          |    | <br>6,100,406  | 137,811                                 | 5,962,595                 | 15.8                                      |
| Connacht         |    | <br>4,377,110  | 146,288                                 | 4,230,822                 | 12.4                                      |
| Ulster (part of) | ,, | <br>1,998,670  | 18,942                                  | 1,979,728                 | 14.2                                      |
| Total            |    | <br>17,367,581 | 343,096                                 | 17,024,485                | 17.4                                      |

Table 2. Divisions of Area—Number of Counties, County Boroughs, Urban and Rural Districts, etc., in each Province in 1936.

| Province         | Counties                       | County<br>Boroughs<br>and<br>Borough | Municipal<br>Boroughs      | Urban<br>Districts      | Towns<br>under To<br>Improven<br>(Ireland<br>Act, 18 | wns<br>nent<br>d) (1, | Other<br>Towns<br>500 and<br>over) |
|------------------|--------------------------------|--------------------------------------|----------------------------|-------------------------|------------------------------------------------------|-----------------------|------------------------------------|
| Leinster         | 12                             | 2                                    | 3                          | 18                      | 11                                                   |                       | 6                                  |
| Munster          | 6                              | 3                                    | 1                          | 22                      | 7                                                    |                       | 12                                 |
| Connacht         | 5                              | -                                    | 1                          | 5                       | 4                                                    |                       | _                                  |
| Ulster (part of) | 3                              |                                      | -                          | 10                      | 2                                                    |                       | _                                  |
| Total            | 26                             | 5                                    | 5                          | 55                      | 24                                                   |                       | 18                                 |
|                  | (Former)<br>Rural<br>Districts | District<br>Electoral<br>Divisions   | Supt.<br>Reg.<br>Districts | Dispensa<br>Registrars' | Districts                                            |                       | toral                              |
| Leinster         | 55                             | 1.024                                | 38                         | 191                     | Reg. D's.                                            | 5                     | County 55                          |
|                  |                                |                                      |                            |                         |                                                      |                       |                                    |
| Munster          | 57                             | 1,073                                | 47                         | 213                     | 233                                                  | 7                     | 36                                 |
| Connacht         | 30                             | 646                                  | 26                         | 108                     | 116                                                  | -                     | 24                                 |
| Ulster (part of) | 18                             | 312                                  | 15                         | 68                      | 72                                                   | -                     | 13                                 |
| Total            | 160                            | 3,055                                | 126                        | 580                     | 642                                                  | 12                    | 128                                |