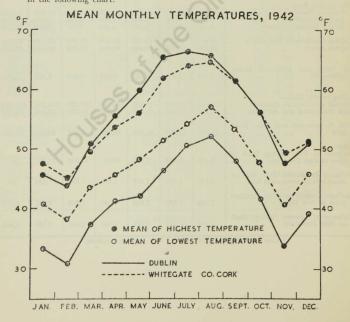

## IRELAND.

# STATISTICAL ABSTRACT 1943

COMPILED BY

DEPARTMENT OF INDUSTRY AND COMMERCE.