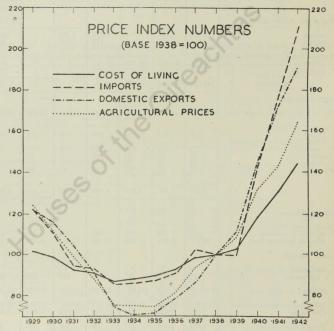

f which ceased April, 1941.

#### Section X.-Miscellaneous.

In this section particulars are given relating to Prices, Cost of Living and other (Import and Export, Agricultural Prices, Wage Rates, Industrial Production and Stocks and Shares) Index Numbers, the Output of Electricity, Insolvency, Public Companies, Assurance, Trade Unions, Libraries and Patents.

Price Index Numbers (Tables 212, 213 and 218, 219). The cost of Living Index has increased steeply since the outbreak of war; between August, 1939, and August, 1943, the following increases took place:—Allitems, 64 per cent.; food, 58 per cent.; clothing, 90 per cent.; fuel and light, 84 per cent. The trends of the cost of living (all items), import, export and agricultural prices from 1929 to 1942 are shown in the following chart.



The chart is based on the figures in the tables extended back to 1929, to base 1938. The steady rise in all four figures from 1935 to 1938, except for a slight drop in import prices in 1938, was accentuated after 1939, when the figures began to mount steeply. Between 1939 and 1942, the cost of living increased by 40 per cent., import prices by 112 per cent., export prices by 72 per cent., and agricultural prices by 52 per cent. Attention is drawn to the new Agricultural Prices Index Number (Tables 213, 218) to base, September, 1938–August, 1939=100, i.e., the year immediately before the war, a period

commonly used for comparisons of current data. It was thought desirable to inaugurate a new series more in accord with the present abnormal circumstances, and resulting in a smoother curve