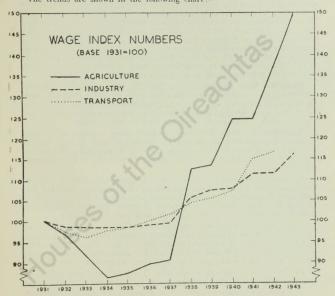

y used for comparisons of current data. It was thought desirable to inaugurate a new series more in accord with the present abnormal circumstances, and resulting in a smoother curve of prices than the old series. For purposes of the chart above, the new series was grafted on to the old one, the whole being taken to base 1938=100.

Prices at Markets and Fairs. In Tables 214-217 are shown annual and quinquennial average prices of Agricultural Products at Markets and of Live Stock at Fairs. In 1942, appreciable rises are shown in prices of agricultural

products and live stock as compared with the prices in 1941.

Wages and Hours of Work (Tables 220-224). Table 220 gives Wage Rates for (1) industrial occupations, (2) transport, (3) agriculture.

The trends are shown in the following chart:-



Industrial wages showed a substantial increase in 1943 due to the operation of Bonus Orders made under Emergency Powers (No. 166) Order, 1942, which came into operation on 8th April, 1942, modifying the original "stand-still" Order, viz., Emergency Powers (No. 83) Order, 1941, whose effect is seen in the flattening-out of the graph between 1941 and 1942.

The Agricultural wages index number, also shown in the graph is based on minimum wages fixed under the Agricultural Wages Act, 1936. The 1943 figure has been calculated from minimum wages fixed by an Order which came into operation on 1st February, 1943. It will be seen that the increase from 1942 to 1943 was the same as that from 1941 to 1942.

Table 221 gives the weighted average hourly Rates of Wages in 11 principal towns in the year