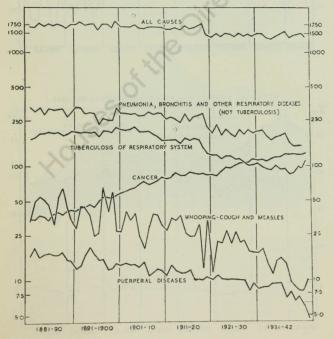

| TABLE      | ***                                                                                                                                                                                                                                                                                                                    | PAGE |
|------------|------------------------------------------------------------------------------------------------------------------------------------------------------------------------------------------------------------------------------------------------------------------------------------------------------------------------|------|
|            | Fisheries.                                                                                                                                                                                                                                                                                                             |      |
| 64.        | Number of Men engaged in Sea Fishing in each year, 1936 to 1942                                                                                                                                                                                                                                                        | 75.  |
| 65.        | Quantities and values of Sea Fish (excluding Salmon) returned as landed during each year 1939 to 1942                                                                                                                                                                                                                  | 75,  |
| 66.        | Number of Fishing Boats engaged in Sea Fishing in each year 1936 to 1942                                                                                                                                                                                                                                               | 75,  |
| 67.<br>68. | Quantities and Values of Catches of Inland Fish in each year 1935 to 1941. Receipts and Expenditure of Boards of Fishery Conservators in each year, 1936 to 1942.                                                                                                                                                      | 76,  |
| 69.        | Fishing Licences issued by Boards of Fishery Conservators in each year, 1935 to 1942                                                                                                                                                                                                                                   | 76,  |
|            |                                                                                                                                                                                                                                                                                                                        |      |
|            | Live Stock Improvements Fto                                                                                                                                                                                                                                                                                            |      |
| 70.        | Live Stock Improvements, Etc.  Number of Cow Testing Associations, recognised by the Department of Agriculture, in each of the years ended 31st March, 1938 to 1942                                                                                                                                                    | 77   |
| 71.        | Live Stock Improvement Schemes in each year, 1938 to 1942                                                                                                                                                                                                                                                              | 77   |
| 72.        | National Egg Laying Competitions at the Munster Institute, Cork, in 1913 and in each year 1931 to 1942                                                                                                                                                                                                                 | 77   |
|            |                                                                                                                                                                                                                                                                                                                        |      |
| 70         | Agricultural Expenditure.                                                                                                                                                                                                                                                                                              |      |
| 73.        | Expenditure of the Department of Agriculture, in each year ended 31st March, 1937 to 1942                                                                                                                                                                                                                              | 78   |
| 74.        | Expenditure of the County Committees of Agriculture, in each year ended 31st March, 1937 to 1942                                                                                                                                                                                                                       | 78   |
| 75.        | Expenditure of the County Committees of Agriculture on Schemes of Agri-<br>cultural Instruction, Live Stock Improvement Schemes, and other Schemes of<br>Agricultural Development, in each year ended 31st March, 1937 to 1942 .                                                                                       | 78   |
|            |                                                                                                                                                                                                                                                                                                                        |      |
| 76.        | Registered Premises.  Number of Premises on the Official Registers under Dairy Produce and other Acts on 31st March in each year, 1937 to 1943                                                                                                                                                                         | 78   |
|            | 0                                                                                                                                                                                                                                                                                                                      |      |
| 77.        | Number of Students attending Courses in Agriculture and allied subjects at University Colleges and other College Institutions and Schools under the Control of the Department of Agriculture, or in receipt of Grants from the Department, in each year ended 31st March, 1939 to 1942                                 | 79   |
|            |                                                                                                                                                                                                                                                                                                                        |      |
|            | Forestry.                                                                                                                                                                                                                                                                                                              |      |
| 78.        | Progress of Forestry Operations on State-owned Forest Properties at 31st March, in each year, 1938 to 1942                                                                                                                                                                                                             | 79   |
|            |                                                                                                                                                                                                                                                                                                                        |      |
| =0         | Land Purchase.                                                                                                                                                                                                                                                                                                         |      |
| 79.        | Amount of half-yearly instalments of Land Purchase Annuities which accrued due during each year ended 31st March, also the total amount of such Annuities and arrears from previous years collectible and the amount thereof collected in each year, ended 31st March, 1938 to 1942                                    | 79   |
| 80.        | Advances made up to 31st March, 1942, by the Land Commission, etc., for the purchase of land under the various Land Acts from 1870 to 1939                                                                                                                                                                             | 80   |
| 81.        | The area by Counties up to 31st March, 1942, of (1) Holdings vested in tenant<br>purchasers under the Land Acts, 1870-1909, other than by purchase and resale<br>of Estates and (2) Estates purchased for resale by the late Congested Districts<br>Poard and the Estates Commissioners under the Land Acts, 1896-1919 | 81   |

The Area by Counties, up to 31st March, 1942, of (1) Tenanted Land Vested in the Land Commission under the Land Acts, 1923-39, and (2) Tenanted Land under those Acts vested in Tenant Purchasers, and (3) Untenanted Land purchased by the Land Commission for division and resale

|              | x.                                                                                                                                                                                                                                                                                                                                                                                                                                                                                                                                                                                                                                                                                                                                                                                                                                                                                                                                                                                                                                                                                                                                                                                                                                                                                                                                                                                                                                                                                                                                                                                                                                                                                                                                                                                                                                                                                                                                                                                                                                                                                                                             |      |
|--------------|--------------------------------------------------------------------------------------------------------------------------------------------------------------------------------------------------------------------------------------------------------------------------------------------------------------------------------------------------------------------------------------------------------------------------------------------------------------------------------------------------------------------------------------------------------------------------------------------------------------------------------------------------------------------------------------------------------------------------------------------------------------------------------------------------------------------------------------------------------------------------------------------------------------------------------------------------------------------------------------------------------------------------------------------------------------------------------------------------------------------------------------------------------------------------------------------------------------------------------------------------------------------------------------------------------------------------------------------------------------------------------------------------------------------------------------------------------------------------------------------------------------------------------------------------------------------------------------------------------------------------------------------------------------------------------------------------------------------------------------------------------------------------------------------------------------------------------------------------------------------------------------------------------------------------------------------------------------------------------------------------------------------------------------------------------------------------------------------------------------------------------|------|
| TABLE        | OF OFFICE AND STATE OF THE STAT | PAGE |
|              | SECTION VIII.—FINANCE.                                                                                                                                                                                                                                                                                                                                                                                                                                                                                                                                                                                                                                                                                                                                                                                                                                                                                                                                                                                                                                                                                                                                                                                                                                                                                                                                                                                                                                                                                                                                                                                                                                                                                                                                                                                                                                                                                                                                                                                                                                                                                                         |      |
| 157          | Public.                                                                                                                                                                                                                                                                                                                                                                                                                                                                                                                                                                                                                                                                                                                                                                                                                                                                                                                                                                                                                                                                                                                                                                                                                                                                                                                                                                                                                                                                                                                                                                                                                                                                                                                                                                                                                                                                                                                                                                                                                                                                                                                        | 134  |
| 157.<br>158. | Amount of Exchequer Receipts in each year ended 31st March, 1935 to 1943 Capital Liabilities and Assets held on 31st March of each year, 1936 to 1943                                                                                                                                                                                                                                                                                                                                                                                                                                                                                                                                                                                                                                                                                                                                                                                                                                                                                                                                                                                                                                                                                                                                                                                                                                                                                                                                                                                                                                                                                                                                                                                                                                                                                                                                                                                                                                                                                                                                                                          | 136  |
| 159.         | Amount of Exchequer Issues in each year ended 31st March, 1935 to 1943                                                                                                                                                                                                                                                                                                                                                                                                                                                                                                                                                                                                                                                                                                                                                                                                                                                                                                                                                                                                                                                                                                                                                                                                                                                                                                                                                                                                                                                                                                                                                                                                                                                                                                                                                                                                                                                                                                                                                                                                                                                         | 138  |
| 160.         | Amounts issued from the Exchequer for Supply Services in each year ended                                                                                                                                                                                                                                                                                                                                                                                                                                                                                                                                                                                                                                                                                                                                                                                                                                                                                                                                                                                                                                                                                                                                                                                                                                                                                                                                                                                                                                                                                                                                                                                                                                                                                                                                                                                                                                                                                                                                                                                                                                                       | 100  |
|              | 31st March, 1935 to 1943 and Estimates for 1943-44                                                                                                                                                                                                                                                                                                                                                                                                                                                                                                                                                                                                                                                                                                                                                                                                                                                                                                                                                                                                                                                                                                                                                                                                                                                                                                                                                                                                                                                                                                                                                                                                                                                                                                                                                                                                                                                                                                                                                                                                                                                                             | 140  |
| 161.         | Details of the Gross Receipts, under each Article or Head of Duty, the amounts paid thereout for Drawbacks, Rebates, Repayments and Allowances and the Not Receipts together with the appropriation thereof for the year ended 31st March 1942 with comparative figures for Net Receipts for the year ended 31st March, 1941                                                                                                                                                                                                                                                                                                                                                                                                                                                                                                                                                                                                                                                                                                                                                                                                                                                                                                                                                                                                                                                                                                                                                                                                                                                                                                                                                                                                                                                                                                                                                                                                                                                                                                                                                                                                   | 144  |
| 162.         | Net Receipts from Excise Duties, in each year ended 31st March, 1937 to 1942                                                                                                                                                                                                                                                                                                                                                                                                                                                                                                                                                                                                                                                                                                                                                                                                                                                                                                                                                                                                                                                                                                                                                                                                                                                                                                                                                                                                                                                                                                                                                                                                                                                                                                                                                                                                                                                                                                                                                                                                                                                   | 146  |
| 163.         | Net Receipts from Inland Revenue Duties in each year ended 31st March, 1936 to 1942                                                                                                                                                                                                                                                                                                                                                                                                                                                                                                                                                                                                                                                                                                                                                                                                                                                                                                                                                                                                                                                                                                                                                                                                                                                                                                                                                                                                                                                                                                                                                                                                                                                                                                                                                                                                                                                                                                                                                                                                                                            | 146  |
| 164.         | Government Loans outstanding at 31st March, 1943                                                                                                                                                                                                                                                                                                                                                                                                                                                                                                                                                                                                                                                                                                                                                                                                                                                                                                                                                                                                                                                                                                                                                                                                                                                                                                                                                                                                                                                                                                                                                                                                                                                                                                                                                                                                                                                                                                                                                                                                                                                                               | 147  |
| 165.         | Guaranteed Loans: Statement of loans guaranteed by the Government out-                                                                                                                                                                                                                                                                                                                                                                                                                                                                                                                                                                                                                                                                                                                                                                                                                                                                                                                                                                                                                                                                                                                                                                                                                                                                                                                                                                                                                                                                                                                                                                                                                                                                                                                                                                                                                                                                                                                                                                                                                                                         |      |
|              | standing at 31st March, 1943                                                                                                                                                                                                                                                                                                                                                                                                                                                                                                                                                                                                                                                                                                                                                                                                                                                                                                                                                                                                                                                                                                                                                                                                                                                                                                                                                                                                                                                                                                                                                                                                                                                                                                                                                                                                                                                                                                                                                                                                                                                                                                   | 147  |
|              |                                                                                                                                                                                                                                                                                                                                                                                                                                                                                                                                                                                                                                                                                                                                                                                                                                                                                                                                                                                                                                                                                                                                                                                                                                                                                                                                                                                                                                                                                                                                                                                                                                                                                                                                                                                                                                                                                                                                                                                                                                                                                                                                |      |
|              |                                                                                                                                                                                                                                                                                                                                                                                                                                                                                                                                                                                                                                                                                                                                                                                                                                                                                                                                                                                                                                                                                                                                                                                                                                                                                                                                                                                                                                                                                                                                                                                                                                                                                                                                                                                                                                                                                                                                                                                                                                                                                                                                |      |
|              | Local Taxation.                                                                                                                                                                                                                                                                                                                                                                                                                                                                                                                                                                                                                                                                                                                                                                                                                                                                                                                                                                                                                                                                                                                                                                                                                                                                                                                                                                                                                                                                                                                                                                                                                                                                                                                                                                                                                                                                                                                                                                                                                                                                                                                |      |
| 166.         | Receipts and Expenditure in respect of the Local Taxation (Ireland) Account in each year ended 31st March, 1936 to 1942                                                                                                                                                                                                                                                                                                                                                                                                                                                                                                                                                                                                                                                                                                                                                                                                                                                                                                                                                                                                                                                                                                                                                                                                                                                                                                                                                                                                                                                                                                                                                                                                                                                                                                                                                                                                                                                                                                                                                                                                        | 148  |
| 167.         | Amounts paid from Local Taxation Account in aid of local rates and also other Exchequer payments in each year ended 31st March, 1937 to 1942                                                                                                                                                                                                                                                                                                                                                                                                                                                                                                                                                                                                                                                                                                                                                                                                                                                                                                                                                                                                                                                                                                                                                                                                                                                                                                                                                                                                                                                                                                                                                                                                                                                                                                                                                                                                                                                                                                                                                                                   | 149  |
| 168.         | Total amount of Poor Rates and Municipal Rates collected in each year ended 31st March, 1937 to 1942                                                                                                                                                                                                                                                                                                                                                                                                                                                                                                                                                                                                                                                                                                                                                                                                                                                                                                                                                                                                                                                                                                                                                                                                                                                                                                                                                                                                                                                                                                                                                                                                                                                                                                                                                                                                                                                                                                                                                                                                                           | 149  |
| 169.         | Net Expenditure from Revenue of the principal Local Bodies in the year ended 31st March, 1942                                                                                                                                                                                                                                                                                                                                                                                                                                                                                                                                                                                                                                                                                                                                                                                                                                                                                                                                                                                                                                                                                                                                                                                                                                                                                                                                                                                                                                                                                                                                                                                                                                                                                                                                                                                                                                                                                                                                                                                                                                  | 150  |
| 170.         | Loans sanctioned in each year ended 31st March, 1936 to 1942                                                                                                                                                                                                                                                                                                                                                                                                                                                                                                                                                                                                                                                                                                                                                                                                                                                                                                                                                                                                                                                                                                                                                                                                                                                                                                                                                                                                                                                                                                                                                                                                                                                                                                                                                                                                                                                                                                                                                                                                                                                                   | 150  |
| 171.         | Loan and Loan Stock outstanding against Local Bodies at 31st March, 1942                                                                                                                                                                                                                                                                                                                                                                                                                                                                                                                                                                                                                                                                                                                                                                                                                                                                                                                                                                                                                                                                                                                                                                                                                                                                                                                                                                                                                                                                                                                                                                                                                                                                                                                                                                                                                                                                                                                                                                                                                                                       | 151  |
|              |                                                                                                                                                                                                                                                                                                                                                                                                                                                                                                                                                                                                                                                                                                                                                                                                                                                                                                                                                                                                                                                                                                                                                                                                                                                                                                                                                                                                                                                                                                                                                                                                                                                                                                                                                                                                                                                                                                                                                                                                                                                                                                                                |      |
|              | Carlotte and the second |      |
|              | Banking.                                                                                                                                                                                                                                                                                                                                                                                                                                                                                                                                                                                                                                                                                                                                                                                                                                                                                                                                                                                                                                                                                                                                                                                                                                                                                                                                                                                                                                                                                                                                                                                                                                                                                                                                                                                                                                                                                                                                                                                                                                                                                                                       |      |
| 172.         | Assets and Liabilities of the eight Associated Banks and the National City Bank                                                                                                                                                                                                                                                                                                                                                                                                                                                                                                                                                                                                                                                                                                                                                                                                                                                                                                                                                                                                                                                                                                                                                                                                                                                                                                                                                                                                                                                                                                                                                                                                                                                                                                                                                                                                                                                                                                                                                                                                                                                |      |
|              | for the quarter ended December, 1942                                                                                                                                                                                                                                                                                                                                                                                                                                                                                                                                                                                                                                                                                                                                                                                                                                                                                                                                                                                                                                                                                                                                                                                                                                                                                                                                                                                                                                                                                                                                                                                                                                                                                                                                                                                                                                                                                                                                                                                                                                                                                           | 151  |
| 173.         | Changes in the Irish Bank Rate, 1923 to 1939                                                                                                                                                                                                                                                                                                                                                                                                                                                                                                                                                                                                                                                                                                                                                                                                                                                                                                                                                                                                                                                                                                                                                                                                                                                                                                                                                                                                                                                                                                                                                                                                                                                                                                                                                                                                                                                                                                                                                                                                                                                                                   | 152  |
| 174.         | Amount of Irish Token Coinage issued by the Central Bank of Ireland from 12th December, 1928, to 31st March, 1943                                                                                                                                                                                                                                                                                                                                                                                                                                                                                                                                                                                                                                                                                                                                                                                                                                                                                                                                                                                                                                                                                                                                                                                                                                                                                                                                                                                                                                                                                                                                                                                                                                                                                                                                                                                                                                                                                                                                                                                                              | 152  |
| 175.         | Bank Debits at offices of the eight Associated Banks under the Central Bank Act, 1942, and the National City Bank, Limited, in 1940 to 1942                                                                                                                                                                                                                                                                                                                                                                                                                                                                                                                                                                                                                                                                                                                                                                                                                                                                                                                                                                                                                                                                                                                                                                                                                                                                                                                                                                                                                                                                                                                                                                                                                                                                                                                                                                                                                                                                                                                                                                                    | 152  |
| 176.         | Note Circulation. Amount of Legal Tender Notes and Bank Notes outstanding at four-weekly intervals in the years 1940 to 1942                                                                                                                                                                                                                                                                                                                                                                                                                                                                                                                                                                                                                                                                                                                                                                                                                                                                                                                                                                                                                                                                                                                                                                                                                                                                                                                                                                                                                                                                                                                                                                                                                                                                                                                                                                                                                                                                                                                                                                                                   | 153  |
| 177.         | British Government and India Stocks held on the Registers of the Bank of Ireland at 31st December, 1942, with comparative totals for the same date in each of the years 1932 to 1941                                                                                                                                                                                                                                                                                                                                                                                                                                                                                                                                                                                                                                                                                                                                                                                                                                                                                                                                                                                                                                                                                                                                                                                                                                                                                                                                                                                                                                                                                                                                                                                                                                                                                                                                                                                                                                                                                                                                           | 153  |
| 178.         | Balance of International Payments in each year, 1938 to 1942                                                                                                                                                                                                                                                                                                                                                                                                                                                                                                                                                                                                                                                                                                                                                                                                                                                                                                                                                                                                                                                                                                                                                                                                                                                                                                                                                                                                                                                                                                                                                                                                                                                                                                                                                                                                                                                                                                                                                                                                                                                                   | 154  |
|              |                                                                                                                                                                                                                                                                                                                                                                                                                                                                                                                                                                                                                                                                                                                                                                                                                                                                                                                                                                                                                                                                                                                                                                                                                                                                                                                                                                                                                                                                                                                                                                                                                                                                                                                                                                                                                                                                                                                                                                                                                                                                                                                                |      |
|              |                                                                                                                                                                                                                                                                                                                                                                                                                                                                                                                                                                                                                                                                                                                                                                                                                                                                                                                                                                                                                                                                                                                                                                                                                                                                                                                                                                                                                                                                                                                                                                                                                                                                                                                                                                                                                                                                                                                                                                                                                                                                                                                                |      |
|              | Post Office.                                                                                                                                                                                                                                                                                                                                                                                                                                                                                                                                                                                                                                                                                                                                                                                                                                                                                                                                                                                                                                                                                                                                                                                                                                                                                                                                                                                                                                                                                                                                                                                                                                                                                                                                                                                                                                                                                                                                                                                                                                                                                                                   |      |

Income, Expenditure and Balance of the Postal, Telegraph, and Telephone Services in each year ended 31st March, 1935 to 1942, together with number of Post Office Officials on 1st January in each year

Number and Value of Money Orders issued in certain countries for payment in Éire in each year ended 31st March, 1935 to 1942

Number and Value of Inland Money Orders issued in each year ended 31st March,

Sale of Stamps in each year ended 31st March, 1936 to 1942

155

155

156

156

179.

180.