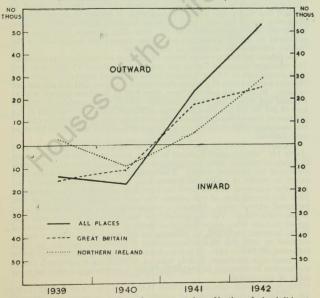

| TABLE |                                                                                                                                                                                     | PAGE |
|-------|-------------------------------------------------------------------------------------------------------------------------------------------------------------------------------------|------|
| 206.  | Number of new Private Motor Cars of each horse power registered and licensed for the first time in each year 1937 to 1942                                                           | 169  |
| 207.  | Receipts from Motor Licence Duty in each calendar year, 1937 to 1942                                                                                                                | 169  |
|       | Passenger Road Services.                                                                                                                                                            |      |
| 208.  | Road Services—Omnibus and Tramways—during each of the years 1940-1942                                                                                                               | 169  |
| 209.  | Number of Passenger Vehicles of the Omnibus type for which licenses were current in August and December, of each year 1939 to 1942 classified according to seating capacity         | 170  |
| 210.  | Number of Employees and salary or wages payable, in the last pay-week in February and August, 1941 and 1942 in connection with Passenger Road Services                              | 170  |
|       |                                                                                                                                                                                     |      |
|       | Postal Services, Telegraphs, Telephones, etc.                                                                                                                                       |      |
| 211.  | Postal, Telegraph and Telephone Services in each year ended 31st March, 1936 to 1942                                                                                                | 171  |
|       |                                                                                                                                                                                     |      |
|       |                                                                                                                                                                                     |      |
|       | SECTION X.—MISCELLANEOUS.                                                                                                                                                           |      |
|       | Prices                                                                                                                                                                              |      |
| 212.  | Cost of Living Index Numbers in each year, 1932 to August, 1943                                                                                                                     | 175  |
| 213.  | Annual Agricultural Price Index number (New Series), 1939 to 1942                                                                                                                   | 175  |
| 214.  | Annual Average Prices of Agricultural Products at Markets in each year, 1924 to 1942                                                                                                | 176  |
| 215.  | Quinquennial Average Prices of Agricultural Products at Markets in each period of five years from 1921 to 1942                                                                      | 176  |
| 216.  | Annual Average Prices of Live Stock at Fairs in each year, 1924 to 1942                                                                                                             | 178  |
| 217.  | Quinquennial Average Prices of Live Stock at Fairs in each period of five years, from 1921 to 1942                                                                                  | 178  |
| 218.  | Monthly Agricultural Price Index Number (New Series), 1938 to 1942                                                                                                                  | 180  |
| 219.  | Monthly and Annual Import and Export Price Index numbers 1936 to 1942                                                                                                               | 180  |
|       | Wage Rates                                                                                                                                                                          |      |
| 220.  | Index number of Wage Rates in each year 1934 to 1943                                                                                                                                | 181  |
| 221.  | Weighted average hourly Rates of Wages in 11 principal towns in each year 1939 to 1943                                                                                              | 181  |
| 222.  | Wages in Industries Producing Transportable Goods in each year 1938 to 1941                                                                                                         | 182  |
| 223.  | Average earnings of and Hours worked by Wage-earners, 18 years of age and over in Industries producing Transportable Goods in each year 1938 to 1941                                | 182  |
| 224.  | Index Numbers of Weekly Earnings and Rates of Wages in a Representative Sample covering 80 per cent. of Protected Industries in March and September, 1941 and 1942, and March, 1943 | 182  |
|       |                                                                                                                                                                                     |      |
|       | Production—Index Numbers.                                                                                                                                                           |      |
| 225.  | Industrial Production Index Numbers in each year 1926, 1929, 1931 1936—1938                                                                                                         | 183  |
| 226.  | Index numbers of the Volume, Value etc., of Transportable Goods in each year 1938 to 1941                                                                                           | 183  |
| 227.  | Index numbers of the Volume of Production of Transportable Goods in each year 1938 to 1941                                                                                          | 183  |
| 228.  | Index numbers of the Volume of Production in certain industries in each year 1959 to 1941                                                                                           | 183  |

Alphabetical Index

| 229. | Stocks and Shares—Price Index Numbers.  Monthly Price Index Numbers of Ordinary Stocks and Shares of Companies incorporated in Eire, for the years 1939-1942                                                | 184 |
|------|-------------------------------------------------------------------------------------------------------------------------------------------------------------------------------------------------------------|-----|
|      | Output of Electricity.                                                                                                                                                                                      |     |
| 230. | Monthly Output of Generating Stations in each of the years 1937 to 1942                                                                                                                                     | 184 |
|      | Insolvency.                                                                                                                                                                                                 |     |
| 231. | Numbers of Judgments, Bankruptcies, Arrangements, Bills of Sale and Windings-up in each of the years 1939 to 1942                                                                                           | 184 |
| 232. | Proceedings in Bankruptcy in the High Court of Justice in each legal year, 1937-38 to 1941-42                                                                                                               | 184 |
|      | Business Organisations.                                                                                                                                                                                     |     |
| 233. | Particulars of Co-operative Societies registered under the Industrial and Provident<br>Societies Acts for each year, 1935 to 1941                                                                           | 185 |
| 234. | Particulars of Friendly Societies for each year 1935 to 1941                                                                                                                                                | 185 |
| 235. | Particulars of Agricultural Credit Societies for each year, 1935 to 1941                                                                                                                                    | 185 |
| 236. | Number of Members and amounts of Members' Contributions in Trade Unions registered under the Trade Union Acts of Éire for each year, 1935 to 1941                                                           | 186 |
| 237. | Companies registered with a Share Capital in each year, 1936 to 1942, classified according to the amount of their Nominal Share Capital                                                                     | 186 |
| 238. | Number and Nominal Share Capital of Companies registered in Êire at 31st December, 1942, classified according to the objects of the Companies                                                               | 187 |
| 239. | Number of Companies and amount of Paid-up and Nominal Capital of Companies on the Register at 31st December in each year, 1936 to 1942                                                                      | 188 |
| 240. | New Life and Industrial Assurance Business effected in Éire in each year, 1936 to 1942                                                                                                                      | 188 |
| 241. | Total Life and Industrial Assurance Premiums collected in each year, 1936 to 1941                                                                                                                           | 188 |
| 242. | Non-Life Insurance Business in Éire in each year 1940 and 1941                                                                                                                                              | 189 |
|      | Patents, Designs and Trade Marks.                                                                                                                                                                           |     |
| 243. | Applications received in Eire for Patents, Designs and Trade Marks, classified according to country of origin of application in the year ended 31st March, 1943, with comparative totals for previous years | 189 |
|      | Libraries.                                                                                                                                                                                                  |     |
| 244. | Municipal and County Libraries. Statistics for the year 1941-42                                                                                                                                             | 190 |
|      | V                                                                                                                                                                                                           |     |
|      | about name with now need name.                                                                                                                                                                              |     |
|      |                                                                                                                                                                                                             |     |