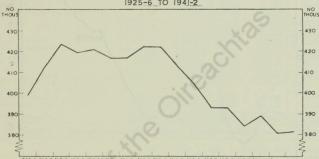

rom public funds on education has shown an almost unbroken increase in the course of the last 16 years, the total sum for 1941-42 of £5,198,609 (Table 120) being almost a million pounds greater than the corresponding figure for 1925-26. The increase has been relatively most marked in secondary and technical education. The substantial decline in the amount spent on the training of teachers for primary schools will be noted.

The average number of pupils on the rolls of National Schools has fallen from 518,315 in 1926-27 to 460,199 in 1941-42 (Table 123), a reflection of the decline in the number of children in the country in recent years. The decline in the average daily attendance will be apparent from the following chart.

## NATIONAL SCHOOLS - AVERAGE DAILY ATTENDANCES 1925-6 TO 1941-2



1925-6 '26-7 '27-8 '28-9 '29-30 '30-1 '31-2 '32-3 '33-4 '34-5 '35-6 '36-7 '37-8 '38-9 '39-40 '40-1 '41-2

The total average daily attendance in 1941–42 showed a slight increase on that of the previous year. This was due, however, to a better average daily attendance and not to an increase in the number of pupils.

It will be seen from Table 124 that in recent years the decline has been more severe in the case of non-Catholic pupils. In the last intercensal period, 1926–36, the percentage decline in the case of Catholic children aged 5–14 was less than 5 per cent, while the decline for other religions exceeded 20 per cent. The number of pupils of the infants standard rose in 1939–40 and in the following year, but declined somewhat in 1941–42.

In contrast to the falling average in Nationa