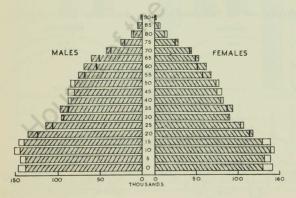

## CONTENTS.

| CABLE      |                                                                                                                                                                                 | PAGE     |
|------------|---------------------------------------------------------------------------------------------------------------------------------------------------------------------------------|----------|
|            | Certain Economic Indicators                                                                                                                                                     | 1<br>2-3 |
|            | SECTION I.—AREA AND METEOROLOGY.                                                                                                                                                |          |
|            | Area.                                                                                                                                                                           |          |
| 1.         | Area by Provinces and Population per 100 acres of land                                                                                                                          | 6        |
| 2.         | Divisions of Area—Number of Counties, County Boroughs, Urban and Rural                                                                                                          |          |
|            | Districts, etc., in each Province                                                                                                                                               | 6        |
| 3.         | Meteorology.  Abstract of Meteorological Observations for the year 1942, Phoenix Park, Dublin, with comparative figures for the years 1938-41                                   | 7        |
| 4.         | Abstract of Meteorological Observations for the year 1942, Roche's Point, Co. Cork, with comparative figures for the years 1938-41                                              | 8        |
|            |                                                                                                                                                                                 |          |
|            | SECTION II.—POPULATION MOVEMENTS AND DISTRIBUTION                                                                                                                               |          |
|            | OF THE POPULATION.                                                                                                                                                              |          |
|            | Population.                                                                                                                                                                     |          |
| 5.         | Population at each Census since 1881, and the number of Marriages, Births and Deaths registered in each intercensal period since 1871                                           | 17       |
| 6.         | The average annual number of Marriages, Births, Deaths, etc., per 1,000 of the average population for each intercensal period since 1871                                        | 17       |
| 7.         | Male and Female Population of each Province at each of the eleven Censuses from 1831 to 1936 and 1941 Register of Population                                                    | 17       |
| 8.         | Population of each County and County Borough in 1936 and 1941, together with<br>the area and valuation and proportion of the population living in towns and<br>villages in 1936 | 18       |
| 9.         | Population since 1851 of Cities and Towns which had a population of 1,500 or over in 1936                                                                                       | 19       |
|            | Ages, Orphanhood and Conjugal Conditions.                                                                                                                                       |          |
| 10.        | Total Persons, Males and Females, at each of the nine Censuses from 1851 to 1936, classified according to Age Groups                                                            | 21       |
| 11.        | Males and Females under 15 years of age at 26th April, 1936, classified according to individual Ages and Orphanhood                                                             | 22       |
| 12.        | Males and Females, at 26th April, 1936, arranged in quinquennial Age Groups and classified according to Conjugal Conditions                                                     | 22       |
|            | TT 1 01 11 11                                                                                                                                                                   |          |
|            | Vital Statistics.  Expectation of Life Table, 1935-37                                                                                                                           | 23       |
| 13.<br>14. | Number of Marriages, Births and Deaths, and rates per 1,000 of the population in                                                                                                | 24       |
| 15.        | Number of Deaths classified according to Age, in each year, 1936 to 1942                                                                                                        | 24       |
| 16.        | Death rates of Infants under one year per 1,000 births in each year, 1936 to 1942                                                                                               | 24       |
| 17.        | Number of Deaths from Various Causes in each year, 1936 to 1942                                                                                                                 | 25       |
| 18.        | Death rates from Various Causes, per 100,000 of the population, 1936 to 1942                                                                                                    | 26       |
| 19.        | Death rates of Males per 1,000 of the corresponding Male population, classified by age groups in each year, 1935 to 1941                                                        | 27       |
| 20.        | Death rates of Females per 1,000 of the corresponding Female population, classified by age groups in each year, 1935 to 1941                                                    | 27       |
| 21.        | Number of Deaths of Women directly attributable to or associated with Pregnancy or Childbirth in each year, 1935 to 1941 and rates per 1,000 births registered in each year     |          |
|            |                                                                                                                                                                                 |          |