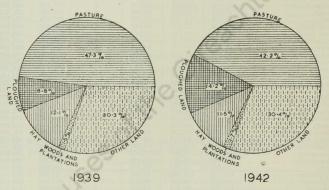

11 | 2.7<br>1.8<br>1.6<br>1.1<br>2.1<br>1.2 |  |

## Section III.—Agriculture, Fisheries, Land Purchase and Industrial Production.

#### AGRICULTURE (Tables 42-63).

The area of the country, exclusive of the larger rivers, lakes and tideways is 17,024,000 acres, of which 2,425,000 acres (14.2 per cent.) were under corn, root and green crops, flax and fruit; 1,960,000 acres (11.5 per cent.) under hay; 7,178,000 acres (42.2 per cent.) under pasture, and 283,000 acres (1.7 per cent.) under woods and plantations, in 1942. The remainder, 5,179,000 acres (30.4 per cent.) consisted of "Other Land," i.e., barren mountain, bogs, marshes, towns, roads, etc. The effect of the war on the proportional distribution of land is illustrated in the following diagram:—

## PROPORTIONAL DISTRIBUTION OF LAND



It will be seen that the proportion of land under tillage crops increased from 8.8 per cent. in 1939 to 14.2 per cent. in 1942. On the other hand, pasture formed 47.3 per cent, of total land in 1939 as against 42.2 per cent. in 1942, and hay declined from 12.1 per cent. to 11.5 per cent.

The charts on pages 43 and 44 afford a comparison between the two war periods with regard to the tillage position in the twenty-six county area. The area of ploughed land in 1942 was 2,425,000 acres, and represents an increase of 933,000 acres on the area in 1939. The highest figure reached during the 1914–18 period was 2,383,000 acres in 1918, and the increase from 1914 amounted to 693,000 acres. The area under ploughed land fell sharply again after 1918.

Although the difference between the areas of p