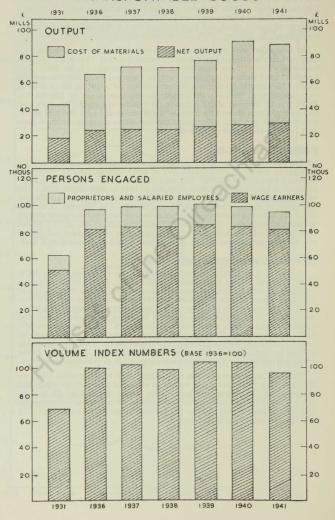

The prevailing wind around Dublin is South-Westerly, in Cork Northerly,

though with much of the West-wind also.

The monthly Rainfall in Dublin in each of the four years 1939 to 1942 was as follows:—

|           | Number | of days | Rain or S | Snow fell | 1     | Amount | in inches |       |
|-----------|--------|---------|-----------|-----------|-------|--------|-----------|-------|
|           | 1939   | 1940    | 1941      | 1942      | 1939  | 1940   | 1941      | 1942  |
| January   | <br>24 | 14      | 19        | 23        | 3.34  | 3.19   | 3.60      | 3.09  |
| February  | <br>17 | 18      | 16        | 13        | 1.99  | 3.33   | 2.53      | 0.98  |
| March     | <br>18 | 19      | 21        | 16        | 2.76  | 1.40   | 3.77      | 2.55  |
| April     | <br>16 | 21      | 14        | 12        | 2.04  | 3.28   | 2.61      | 1.31  |
| May       | <br>8  | 10      | 13        | 18        | 0.67  | 0.99   | 2.53      | 4.43  |
| June      | 16     | 8       | 14        | 6         | 2.12  | 0.91   | 1.10      | 0.16  |
| July      | <br>24 | 25      | 16        | 19        | 2.57  | 4.10   | 2.00      | 2.53  |
| August    | <br>14 | 10      | 25        | 20        | 2.30  | 0.61   | 2.66      | 3.60  |
| September | <br>13 | 17      | 13        | 19        | 2.87  | 2.08   | 0.74      | 4.96  |
| October   | <br>19 | 18      | 13        | 19        | 2.89  | 5.28   | 1.90      | 1.57  |
| November  | <br>25 | 20      | 23        | 7         | 4.26  | 3.63   | 2.98      | 0.39  |
| December  | <br>13 | 20      | 17        | 23        | 2.01  | 1.72   | 1.87      | 2.46  |
|           | 207    | 200     | 204       | 195       | 29.82 | 30.52  | 28.29     | 28.03 |

## SECTION I.