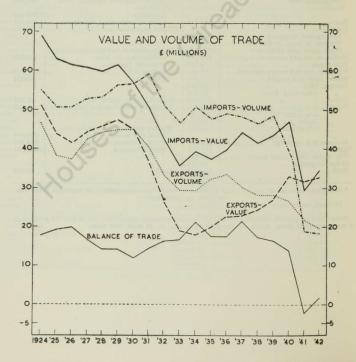

ications in the official import and export lists. Arising out of the war situation, the issue of the 20 page monthly summary of imports and exports has been suspended since that for August, 1939, and so also has been the issue of the detailed annual reports for 1939, 1940, 1941 and 1942. The values for the main classes of imports and exports (including re-exports) are given in Table 87 and a new table, showing the volume of imports and exports in the years 1936 to 1942, inclusive, has been introduced (Table 88). Monthly and annual price index numbers of imports and domestic exports are given in Table 219 (Section X).

The following chart shows the changes in the value and volume of imports and exports (including re-exports) and in the balance of trade in the years 1924 to 1942 inclusive.



There has been a drastic fall in volume but a steep rise in prices of both imports and exports since the outbreak of war; the decline in volume and the rise in prices were much greater for imports than for exports. The value of imports declined from £43,415,000 in 1939 to £34,630,000 in 1942, and the value of exports (including re-exports) increased from £26,892,000 to £32,666,000, so that the import balance of trade declined from £16,523,000 in 1939 to £1,964,000 in 1942. The volume of imports and exports declined by 62 and 29 per cent., respectively, between 1939 and 1942.

# SECTION IV. EXTERNAL TRADE.

Table 87. Value of Imports and Exports (including Re-Exports) by classes, distinguishing between Raw or Simply Prepared and Manufactured or Prepared goods, (excluding Bullion and Coin)