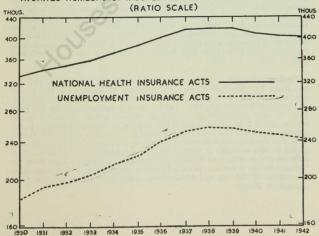

000, as compared with 35,000 in 1941. The decrease in the number of men on the Live Register in 1942 must be attributed mainly to emigration.

Table 104 shows the estimated number of persons insured under the National Health Insurance Acts and the Unemployment Insurance Acts actually at work in each of the years 1930 to 1942. These series of estimates are based on the Net Contribution Income of the respective funds as defined in the annual reports entitled "The Trend of Employment and Unemployment."

The following chart (derived from this Table) shows, on a ratio scale, the estimated average numbers of insured persons actually at work for each year 1930 to 1942, under the Unemployment Insurance and National Health Insurance Schemes.

## AVERAGE NUMBERS OF INSURED PERSONS ACTUALLY AT WORK



The estimates were based on the Net Contribution Incomes of the respective funds. The difference in any year between the totals represents the number insured under the National Health Insurance Scheme who are not covered by Unemployment Insurance, viz., agricultural workers, private domestic servants, etc. While there is a marked similarity in the trend of the two lines, the proportionate increase, from 1930 to 1938, was slightly greater for Unemployment Insurance than for National Health Insurance.

As the Table shows, the proportionate increase since 1930 in the employment of persons insured against unemployment was greater for females than for males, because the industries which have been created or which have developed most since that year are those in which normally the majority of