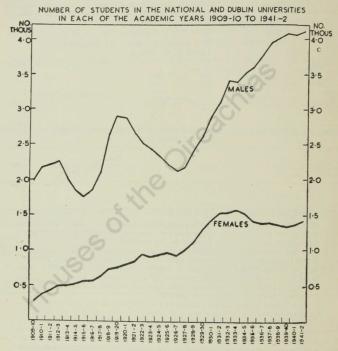

us counties and county boroughs (Table 130). Approximately a quarter of the total number of students were attending schools in Dublin City and Dun Laoghaire Borough. The number of students attending schools of art has doubled between 1936-37 and 1941–42 (Table 131). The number of students entering the two universities in the academic year, 1941–42, showed a decline on the previous year's figure. The decline (from 701 to 510) was very marked among male entrants of over 19 years. The total number of students in the National University increased from 4,039 in 1940–41 to 4,169 in 1941–42. In Dublin University, however, there was a slight decline.

The trend in the number of students, male and female, since 1909–10 in the National and Dublin Universities is illustrated in the following chart.



The number of female students has increased fairly rapidly. There was a decline after 1935–36, but the number has risen again in the last two years. With few interruptions the number of male students has increased over the whole period. Degrees conferred in the National University amounted to 903, a striking increase on the number for 1940–41 of 830. This increase was most noticeable in the faculty of Medicine. In Dublin University there was also an increase in the number of Medical Degrees.

# SECTION VI.

#### EDUCATION

Table 120. Expenditure on Education from Public Funds in each year ended 31st March.

| Service                                                                                     | 1937-38   | 1938-39   | 1939-40   | 1940-41   | 1941-42   |
|--------------------------