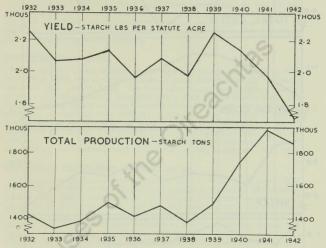

#### AGRICULTURE.

- 49. Number of Agricultural Holdings according to Valuation on 1st June, 1937.
- 77. Number of Rents fixed under the Land Acts up to the 9th August, 1923 (the date of the passing of the Land Act, 1923, which prohibited the further fixing of Rents under the Land Law Acts) for the First, Second and Third Term.

#### MISCELLANEOUS.

- 210. Annual Price Index Numbers of certain Farm Materials purchased at Retail.
- 236. Employers' Liability Insurance Business (within Éire), Table 242 (1943) above substituted for this Table.

## AREA AND METEOROLOGY.

Table 1. Area by Provinces and Population per 100 acres of land in 1936.

| Provin           | сө | Total<br>Area  | Larger Lakes,<br>Rivers and<br>Tideways | Land (and smaller waters) | Population<br>per<br>100 acres<br>of land |
|------------------|----|----------------|-----------------------------------------|---------------------------|-------------------------------------------|
|                  |    | acres          | acres                                   | acres                     |                                           |
| Leinster         |    | <br>4,891,395  | 40,055                                  | 4,851,340                 | 25.2                                      |
| Munster          |    | <br>6,100,406  | 137,811                                 | 5,962,595                 | 15.8                                      |
| Connacht         |    | <br>4,377,110  | 146,288                                 | 4,230,822                 | 12.4                                      |
| Ulster (part of) | ,, | <br>1,998,670  | 18,942                                  | 1,979,728                 | 14.2                                      |
| Total            |    | <br>17,367,581 | 343,096                                 | 17,024,485                | 17.4                                      |

Table 2. Divisions of Area—Number of Counties, County Boroughs, Urban and Rural Districts, etc., in each Province in 1936.

| Province         | Counties                       | County<br>Boroughs<br>and<br>Borough | Municipal<br>Boroughs      | Urban<br>Districts      | Towns<br>under To<br>Improven<br>(Ireland<br>Act, 18 | wns<br>nent<br>d) (1, | Other<br>Towns<br>500 and<br>over) |
|------------------|--------------------------------|--------------------------------------|----------------------------|-------------------------|------------------------------------------------------|-----------------------|------------------------------------|
| Leinster         | 12                             | 2                                    | 3                          | 18                      | 11                                                   |                       | 6                                  |
| Munster          | 6                              | 3                                    | 1                          | 22                      | 7                                                    |                       | 12                                 |
| Connacht         | 5                              | -                                    | 1                          | 5                       | 4                                                    |                       | _                                  |
| Ulster (part of) | 3                              |                                      | -                          | 10                      | 2                                                    |                       | _                                  |
| Total            | 26                             | 5                                    | 5                          | 55                      | 24                                                   |                       | 18                                 |
|                  | (Former)<br>Rural<br>Districts | District<br>Electoral<br>Divisions   | Supt.<br>Reg.<br>Districts | Dispensa<br>Registrars' | Districts                                            |                       | toral                              |
| Leinster         | 55                             | 1.024                                | 38                         | 191                     | Reg. D's.                                            | 5                     | County 55                          |
|                  |                                |                                      |                            |                         |                                                      |                       |                                    |
| Munster          | 57                             | 1,073                                | 47                         | 213                     | 233                                                  | 7                     | 36                                 |
| Connacht         | 30                             | 646                                  | 26                         | 108                     | 116                                                  | -                     | 24                                 |
| Ulster (part of) | 18                             | 312                                  | 15                         | 68                      | 72                                                   | -                     | 13                                 |
| Total            | 160                            | 3,055                                | 126                        | 580                     | 642                                                  | 12                    | 128                                |