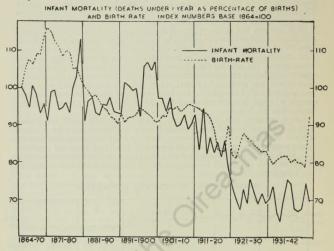

## CONTENTS.

| CABLE      |                                                                                                                                                                                 | PAGE     |
|------------|---------------------------------------------------------------------------------------------------------------------------------------------------------------------------------|----------|
|            | Certain Economic Indicators                                                                                                                                                     | 1<br>2-3 |
|            | SECTION I.—AREA AND METEOROLOGY.                                                                                                                                                |          |
|            | Area.                                                                                                                                                                           |          |
| 1.         | Area by Provinces and Population per 100 acres of land                                                                                                                          | 6        |
| 2.         | Divisions of Area—Number of Counties, County Boroughs, Urban and Rural                                                                                                          |          |
|            | Districts, etc., in each Province                                                                                                                                               | 6        |
| 3.         | Meteorology.  Abstract of Meteorological Observations for the year 1942, Phoenix Park, Dublin, with comparative figures for the years 1938-41                                   | 7        |
| 4.         | Abstract of Meteorological Observations for the year 1942, Roche's Point, Co. Cork, with comparative figures for the years 1938-41                                              | 8        |
|            |                                                                                                                                                                                 |          |
|            | SECTION II.—POPULATION MOVEMENTS AND DISTRIBUTION                                                                                                                               |          |
|            | OF THE POPULATION.                                                                                                                                                              |          |
|            | Population.                                                                                                                                                                     |          |
| 5.         | Population at each Census since 1881, and the number of Marriages, Births and Deaths registered in each intercensal period since 1871                                           | 17       |
| 6.         | The average annual number of Marriages, Births, Deaths, etc., per 1,000 of the average population for each intercensal period since 1871                                        | 17       |
| 7.         | Male and Female Population of each Province at each of the eleven Censuses from 1831 to 1936 and 1941 Register of Population                                                    | 17       |
| 8.         | Population of each County and County Borough in 1936 and 1941, together with<br>the area and valuation and proportion of the population living in towns and<br>villages in 1936 | 18       |
| 9.         | Population since 1851 of Cities and Towns which had a population of 1,500 or over in 1936                                                                                       | 19       |
|            | Ages, Orphanhood and Conjugal Conditions.                                                                                                                                       |          |
| 10.        | Total Persons, Males and Females, at each of the nine Censuses from 1851 to 1936, classified according to Age Groups                                                            | 21       |
| 11.        | Males and Females under 15 years of age at 26th April, 1936, classified according to individual Ages and Orphanhood                                                             | 22       |
| 12.        | Males and Females, at 26th April, 1936, arranged in quinquennial Age Groups and classified according to Conjugal Conditions                                                     | 22       |
|            | TT 1 01 11 11                                                                                                                                                                   |          |
|            | Vital Statistics.  Expectation of Life Table, 1935-37                                                                                                                           | 23       |
| 13.<br>14. | Number of Marriages, Births and Deaths, and rates per 1,000 of the population in                                                                                                | 24       |
| 15.        | Number of Deaths classified according to Age, in each year, 1936 to 1942                                                                                                        | 24       |
| 16.        | Death rates of Infants under one year per 1,000 births in each year, 1936 to 1942                                                                                               | 24       |
| 17.        | Number of Deaths from Various Causes in each year, 1936 to 1942                                                                                                                 | 25       |
| 18.        | Death rates from Various Causes, per 100,000 of the population, 1936 to 1942                                                                                                    | 26       |
| 19.        | Death rates of Males per 1,000 of the corresponding Male population, classified by age groups in each year, 1935 to 1941                                                        | 27       |
| 20.        | Death rates of Females per 1,000 of the corresponding Female population, classified by age groups in each year, 1935 to 1941                                                    | 27       |
| 21.        | Number of Deaths of Women directly attributable to or associated with Pregnancy or Childbirth in each year, 1935 to 1941 and rates per 1,000 births registered in each year     |          |
|            |                                                                                                                                                                                 |          |

## SECTION III.—AGRICULTURE, FISHERIES, LAND PURCHASE AND INDUSTRIAL PRODUCTION.

| LABLI | Crops.                                                                                                                                               | PASE |
|-------|------------------------------------------------------------------------------------------------------------------------------------------------------|------|
| 42.   | Area under Crops and Pasture in 1851, and decennially to 1931, and in each of the years 1933 to 1942                                                 | 50   |
| 43.   | Estimated annual average Produce of the Crops in each decennial period since 1850 and in each of the years 1933 to 1942                              | 50   |
| 44.   | Estimated annual average Rates of Produce of the Crops per statute acre in each decennial period since 1850 and in each of the years 1933 to 1942    | 51   |
| 45.   | Area under Crops, etc., in each County and Province on 1st June in each year, 1940 to 1942                                                           | 52   |
| 46.   | Estimated Produce of the Crops in each County and Province in each year, 1940 to 1942                                                                | 56   |
|       |                                                                                                                                                      |      |
|       | Live Stock,                                                                                                                                          |      |
| 47.   | Number of Live Stock in 1851 and decennially to 1931, and in each of the years 1933 to 1942                                                          | 58   |
| 48.   | Number of Live Stock in each County and Province on 1st June in each year, 1940 to 1942                                                              | 60   |
| 49.   | Estimated numbers of Live Stock in January, 1942 and January, 1943, with comparative figures for June, 1941 and June, 1942                           | 68   |
|       |                                                                                                                                                      |      |
|       | Agricultural Output.                                                                                                                                 |      |
| 50.   | Monthly Production of Creamery Butter in each year 1938 to 1942                                                                                      | 68   |
| 51.   | Estimated Output of Agricultural Products, 1929-30 and 1939 to 1942                                                                                  | 69   |
| 52.   | Estimated Production of Wool in each year 1934 to 1942                                                                                               | 69   |
| 53.   | Agricultural Output of Turf in each year, 1937 to 1941                                                                                               | 70   |
| 54.   | Disposal of Output of Agricultural Products, 1938-39 to 1941-42                                                                                      | 70   |
| 55.   | Index Numbers of Volume of Agricultural Output, 1939-40 to 1941-42                                                                                   | 70   |
| 56.   | Estimated Value of Farm Materials purchased by Farmers in the years 1929-30, and 1939-40 to 1941-42                                                  | 70   |
| 57.   | Estimated Total Produce of the Crops in each of the years 1932 to 1942                                                                               | 71   |
| 58.   | Estimated Aggregate Rates of Produce of the Crops per statute acre in each of the years 1932 to 1942                                                 | 71   |
| 59.   | Numbers and total dead weights of Pigs received for curing by Bacon Curers in each year 1940 to 1942                                                 | 71   |
|       |                                                                                                                                                      |      |
|       | Farm Workers and Wages.                                                                                                                              |      |
| 30.   | Number of Males engaged in Farm Work in each County and Province on 1st<br>June, 1942 with comparative totals for each year 1937 to 1941             | 72   |
| 31.   | Average earnings during a week in July of permanent Male Agricultural Labourers over 21 years of age without free house or allowance of any kind, in |      |
|       | each year 1937 to 1943                                                                                                                               | 73   |
|       | Tastom Weight of Curan Book                                                                                                                          |      |
| 20    | Factory Weight of Sugar Beet.                                                                                                                        |      |
| 32.   | Quantities in terms of Factory Weight of Sugar Beet delivered from various counties, 1937 to 1943                                                    | 73   |
|       | Agricultural Holdings.                                                                                                                               |      |
| 3.    | Number of Agricultural Holdings according to Size on 1st June, 1942                                                                                  | 74   |
|       |                                                                                                                                                      |      |