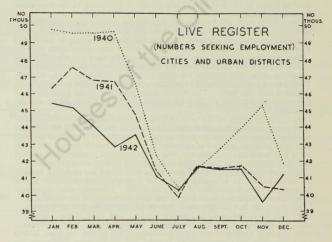

Assistance by the 1942 Orders than by the one Employment Period Order of 1941. The gross total numbers debarred were 40,011 in 1941, and 21,387 in 1942.

The different incidence of the Employment Period Orders referred to vitiates comparison of total Live Register figures during the year or between corresponding months of different years, but Live Register figures for cities and urban districts are affected only to a very minor extent by Employment Period Orders, and are probably a truer index of the trend of unemployment as commonly understood than the total Live Register figures which include many small farmers and their relatives. The following chart shows that fewer were unemployed in cities and urban districts in 1942 than in 1941, the averages being 42,000 and 43,000, respectively.



(ii) Emergency Powers (No. 174) Order, 1942, made on 1st May, 1942, had the effect, broadly stated, of imposing a lengthened period of disqualification for Unemployment Assistance on any person who refused suitable employment in agriculture or turf production or who voluntarily left such employment without just cause or who lost it through misconduct. The total number of disqualifications imposed under the Order was 8,571, most of which arose out of refusal to accept work at the Government turf camps in Co. Kildare.

- (iii) The Emergency Powers (Food Allowances) Order, 1941, provided for the issue of Food Vouchers to certain recipients of Unemployment Assistance with dependants. Since the end of September, 1942, the allowances have been increased and the weekly allowance in respect of e