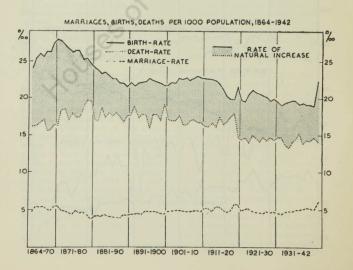

## CONTENTS.

| CABLE      |                                                                                                                                                                                 | PAGE     |
|------------|---------------------------------------------------------------------------------------------------------------------------------------------------------------------------------|----------|
|            | Certain Economic Indicators                                                                                                                                                     | 1<br>2-3 |
|            | SECTION I.—AREA AND METEOROLOGY.                                                                                                                                                |          |
|            | Area.                                                                                                                                                                           |          |
| 1.         | Area by Provinces and Population per 100 acres of land                                                                                                                          | 6        |
| 2.         | Divisions of Area—Number of Counties, County Boroughs, Urban and Rural                                                                                                          |          |
|            | Districts, etc., in each Province                                                                                                                                               | 6        |
| 3.         | Meteorology.  Abstract of Meteorological Observations for the year 1942, Phoenix Park, Dublin, with comparative figures for the years 1938-41                                   | 7        |
| 4.         | Abstract of Meteorological Observations for the year 1942, Roche's Point, Co. Cork, with comparative figures for the years 1938-41                                              | 8        |
|            |                                                                                                                                                                                 |          |
|            | SECTION II.—POPULATION MOVEMENTS AND DISTRIBUTION                                                                                                                               |          |
|            | OF THE POPULATION.                                                                                                                                                              |          |
|            | Population.                                                                                                                                                                     |          |
| 5.         | Population at each Census since 1881, and the number of Marriages, Births and Deaths registered in each intercensal period since 1871                                           | 17       |
| 6.         | The average annual number of Marriages, Births, Deaths, etc., per 1,000 of the average population for each intercensal period since 1871                                        | 17       |
| 7.         | Male and Female Population of each Province at each of the eleven Censuses from 1831 to 1936 and 1941 Register of Population                                                    | 17       |
| 8.         | Population of each County and County Borough in 1936 and 1941, together with<br>the area and valuation and proportion of the population living in towns and<br>villages in 1936 | 18       |
| 9.         | Population since 1851 of Cities and Towns which had a population of 1,500 or over in 1936                                                                                       | 19       |
|            | Ages, Orphanhood and Conjugal Conditions.                                                                                                                                       |          |
| 10.        | Total Persons, Males and Females, at each of the nine Censuses from 1851 to 1936, classified according to Age Groups                                                            | 21       |
| 11.        | Males and Females under 15 years of age at 26th April, 1936, classified according to individual Ages and Orphanhood                                                             | 22       |
| 12.        | Males and Females, at 26th April, 1936, arranged in quinquennial Age Groups and classified according to Conjugal Conditions                                                     | 22       |
|            | TT 1 01 11 11                                                                                                                                                                   |          |
|            | Vital Statistics.  Expectation of Life Table, 1935-37                                                                                                                           | 23       |
| 13.<br>14. | Number of Marriages, Births and Deaths, and rates per 1,000 of the population in                                                                                                | 24       |
| 15.        | Number of Deaths classified according to Age, in each year, 1936 to 1942                                                                                                        | 24       |
| 16.        | Death rates of Infants under one year per 1,000 births in each year, 1936 to 1942                                                                                               | 24       |
| 17.        | Number of Deaths from Various Causes in each year, 1936 to 1942                                                                                                                 | 25       |
| 18.        | Death rates from Various Causes, per 100,000 of the population, 1936 to 1942                                                                                                    | 26       |
| 19.        | Death rates of Males per 1,000 of the corresponding Male population, classified by age groups in each year, 1935 to 1941                                                        | 27       |
| 20.        | Death rates of Females per 1,000 of the corresponding Female population, classified by age groups in each year, 1935 to 1941                                                    | 27       |
| 21.        | Number of Deaths of Women directly attributable to or associated with Pregnancy or Childbirth in each year, 1935 to 1941 and rates per 1,000 births registered in each year     |          |
|            |                                                                                                                                                                                 |          |