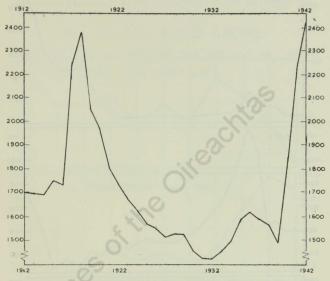

| Rivers and Tideways.                                                      |                                   |                                 |                                 |                                 |                                   |                                 |                                 |
|---------------------------------------------------------------------------|-----------------------------------|---------------------------------|---------------------------------|---------------------------------|-----------------------------------|---------------------------------|---------------------------------|
|                                                                           | 1936                              | 1937                            | 1938                            | 1939                            | 1940                              | 1941                            | 1942                            |
| Population (Estimated) 000s                                               | 2,968                             | 2,944                           | 2,937                           | 2,934                           | 2,958                             | 2,990                           | 2,963                           |
| Birth Rate per 1,000 of Population<br>Death " " "                         | 19.6<br>14.4<br>5.0               | 19.2<br>15.3<br>5.0             | 19.4<br>13.6<br>5.1             | 19.1<br>14.2<br>5.2             | 19.1<br>14.2<br>5.1               | 19.0<br>14.6<br>5.0             | 22.3<br>14.1<br>5.9             |
| Unemployment— Number on Live Register At end of June No.                  | 70,274                            | 64,011                          | 71.959                          | 70,470                          | 59,428                            | 56,061                          | 56,644                          |
| At end of June No                                                         | 98,340                            | 89,879                          | 88,380                          | 108,180                         | 96,386                            | 96,486                          | 83,963                          |
| Cost of Living August(July 1914=100) Agricultural Prices (September 1938- | 159                               | 170                             | 173                             | 173                             | 206                               | 228                             | 250                             |
| August 1939=100) Import Prices . (1930=100) Export Prices . (1930=100)    | (a)<br>82<br>67                   | (a)<br>92<br>75                 | (a)<br>90<br>86                 | 105<br>89<br>96                 | 128<br>127<br>124                 | 139<br>157<br>148               | 160<br>189<br>165               |
|                                                                           |                                   |                                 | 119                             | n thousand                      | ls                                | 1 1                             |                                 |
| Area under Crops and Fruit Acres                                          | 1,621<br>2,050                    | 1,592<br>2,087                  | 1,568<br>2,037                  | 1,492<br>2,062                  | 1,846<br>2,126                    | 2,236<br>2,004                  | 2,425<br>1.960                  |
| " " Pasture "                                                             | 7,936                             | 7,951                           | 8,040                           | 8,052                           | 7,616                             | 7,336                           | 7,178                           |
| Live Stock— Horses No. Milch Cows "                                       | 424<br>1,349                      | 429<br>1,304                    | 442<br>1,282                    | 445<br>1,260                    | 459<br>1,230                      | 459<br>1,214                    | 452<br>1,206                    |
| Other Cattle, Sheep, Pigs, Poultry,                                       | 2,665<br>3,062<br>1,017<br>20,312 | 2,651<br>3,000<br>934<br>19,491 | 2,774<br>3,197<br>959<br>19,630 | 2,797<br>3,048<br>931<br>19,551 | 2,794<br>3,071<br>1,049<br>19,975 | 2,937<br>2,909<br>764<br>17,393 | 2,877<br>2,693<br>519<br>17,365 |
| Fisheries— Sea Fish Landed £                                              | 152                               | 163                             | 167                             | 233                             | 303                               | 549                             | 504                             |
| Industrial Production— Net Output £                                       | 24,267                            | 24,809                          | 24,652                          | 27,121                          | 28,223                            | 29,758                          | (a)                             |
| Wages Paid £                                                              | 11,494                            | 12,104                          | 12,612                          | 13,191                          | 13,701                            | 13,451                          | (a)                             |
| External Trade— Imports £ Exports £                                       | 39,913<br>21,971                  | 44,108<br>22,234                | 41,414<br>23,877                | 43,415                          | 46,790                            | 29,530                          | 34,630                          |
| Re-Exports £                                                              | 535                               | 615                             | 363                             | 26,892                          | 32,968                            | 31,830                          | 32,666                          |
| Total Trade £ £ Balance of Trade £                                        | 62,419<br>17,407                  | 66,957<br>21,260                | 65,654<br>17,174                | 70,308<br>16,523                | 79,758<br>13,824                  | 61,360<br>-2,300°               | 67,296<br>1,964                 |