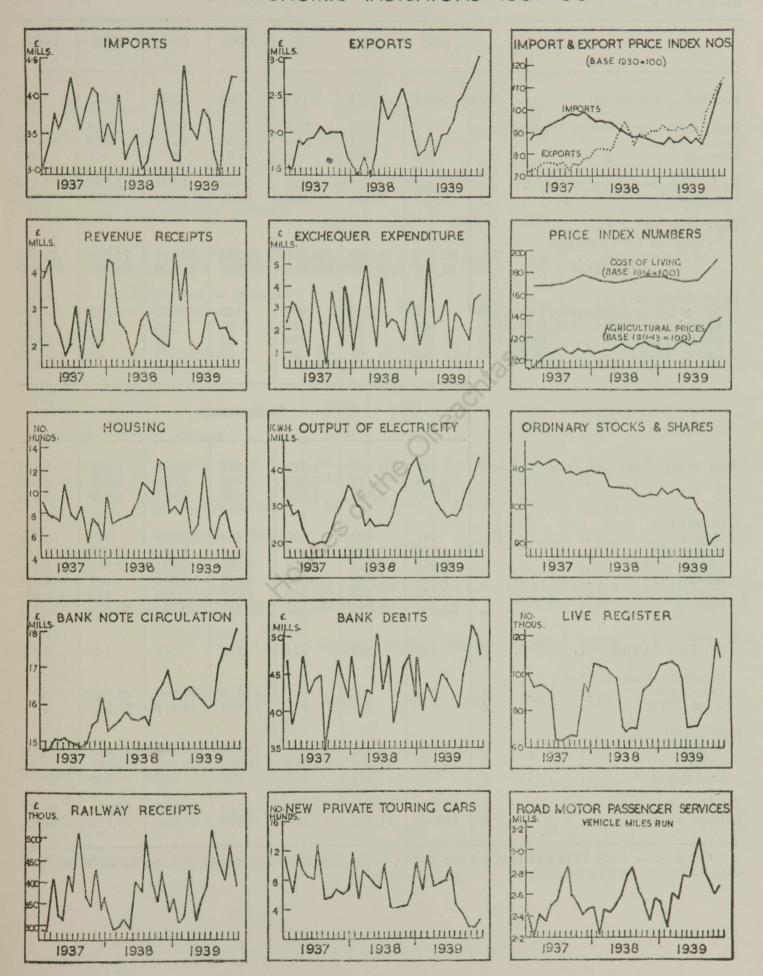

| 253                                                    | Finance                                                          | Annual Reports of the Controller of Industrial and<br>Commercial Property.<br>Annual Reports of the Revenue Commissioners                                                                 |
| 1                                                                                                                       | Be letter                                              | Service Control                                                  | and later figures.                                                                                                                                                                        |

# CERTAIN ECONOMIC INDICATORS\* 1937-39



\* A more complete series is published each quarter in the "Irish Trade Journal and Statistical Bulletin"

#### Summary Table of the Principal Figures in this Volume.

The Total Area of the country is 27,137 square miles (=17,367,581 acres). Of this area, 26,601 square miles (=17,024,485 acres) is Land and Smaller Waters and 536 square miles (=343,096 acres) is Larger Lakes, Rivers and Tideways.

|                                                                                                                                         | 1933                                            | 1934                                            | 1935                                              | 1936                                              | 1937                                            | 1938