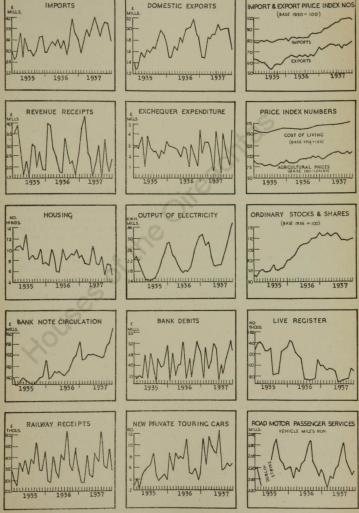

| Manager                                                 | 1929–30                    | 1934-35                    | 1935-36                    | 1936-37                    | 1929-30              | 1934-35              | 1935-36              | 1936-37              |
|---------------------------------------------------------|----------------------------|----------------------------|----------------------------|----------------------------|----------------------|----------------------|----------------------|----------------------|
| Manner of disposal                                      | Val                        | ue in The                  | ousand £'s                 |                            | Percent              | tage of val          | ue of total          | output               |
| Consumed on farms<br>Other home consumption<br>Exported | 16,858<br>13,368<br>31,935 | 13,891<br>12,136<br>12,876 | 14,554<br>13,110<br>14,889 | 15,947<br>14,353<br>17,018 | 27.1<br>21.5<br>51.4 | 35.7<br>31.2<br>33.1 | 34.2<br>30.8<br>35.0 | 33.7<br>30.3<br>36.0 |
| Total Output                                            | 62,161                     | 38,903                     | 42,553                     | 47,318                     | 100.0                | 100.0                | 100.0                | 100.0                |

\* See footnote to Table 64.

Table 68. Numbers and total dead weights of Pigs purchased for Curing by Bacon Curers in each year 1935 to 1937.

| 26-0      | 1935          | 1936      | 1937      | 1935     | 1936          | 1937    |
|-----------|---------------|-----------|-----------|----------|---------------|---------|
| Month     |               | Numbers   |           | Total De | ad Weights (i | n tons) |
| January   | <br>85,681    | 79,242    | 81,076    | 6,024    | 5,510         | 5,650   |
| February  | <br>66,560    | 70,267    | 73,701    | 4,541    | 4,775         | 5,027   |
| March     | <br>70,237    | 73,540    | 79,579    | 4,770    | 4,991         | 5,365   |
| April     | <br>74.284    | 89,003    | 82,428    | 5,062    | 6,076         | 5,540   |
| May       | <br>85.626    | 87,586    | 77,316    | 5,768    | 5,932         | 5,125   |
| une       | <br>82,313    | 85,584    | 80,414    | 5.472    | 5,738         | 5,402   |
| uly       | <br>86,205    | 100,985   | 92,053    | 5.777    | 6,682         | 6,077   |
| ugust     | <br>106,188   | 106,024   | 99,155    | 7,330    | 7,127         | 6,672   |
| eptember  | <br>107,462   | 112,682   | 112,917   | 7.619    | 7,714         | 7,865   |
| October   | <br>113.658   | 110.047   | 107,219   | 8,170    | 7.743         | 7,653   |
| lovember. | <br>104,425   | 103,491   | 88,370    | 7,440    | 7,298         | 6,341   |
| December  | <br>79,614    | 75,818    | 71,809    | 5,591    | 5,251         | 5,130   |
| Total     | <br>1.062.253 | 1,094,269 | 1,046,037 | 73,564   | 74,837        | 71,847  |

# PREFACE.

THIS is the Eighth issue of the Annual Statistical Abstract published under Section 3 (3) of the Statistics Act, 1926. Its purpose is to make readily available in a convenient form the principal statistical measurements of the country. If information more detailed than that contained in this Volume is required the reader should consult "Sources" pages xv. and xvi, where he will find a reference to the particular Department or the official publication from which the summary figures were obtained.

The Volume contains official statistics only; these have been extracted principally from the Reports of the several Departments of Government, as well as from returns compiled by these Departments either for their own purposes or specially for this Abstract. The International Section was compiled chiefly from publications of the League of Nations and the International Institute of Agriculture.

DEPARTMENT OF INDUSTRY AND COMMERCE, DUBLIN.

October, 1938.

# Agricultural Output.

Table 69. Monthly Production of Creamery Butter in each year 1933 to 1937.

| -        |      |    |   | 1933    | 1934    | 1935     | 1936    | 1937    |
|----------|------|----|---|---------|---------|----------|---------|---------|
|          | MONT | н  | - |         |         | In cwts. |         |         |
| January  |      |    |   | 9,558   | 12,889  | 14,926   | 14.481  | 10.818  |
| February |      |    |   | 8,297   | 11,186  | 13,548   | 14.276  | 11,630  |
| March    |      |    |   | 17,959  | 23,929  | 26,269   | 27.000  | 21.817  |
| April    |      |    |   | 35,685  | 41.167  | 50,716   | 49,896  | 37,891  |
| Jay      |      |    |   | 81,920  | 91,053  | 106,616  | 101.829 | 88.608  |
| une '    |      |    |   | 106,752 | 120,531 | 126,360  | 125,309 | 115,913 |
| uly      |      |    |   | 105.758 | 110,090 | 129,850  | 129,712 | 118,286 |
| ugust    |      |    |   | 99,836  | 104,360 | 115,949  | 116,212 | 109,059 |
| eptember |      |    |   | 84,297  | 96,227  | 97.157   | 102,863 | 97,518  |
| October  |      |    |   | 67,443  | 82,469  | 80,314   | 88,462  | 79,750  |
| November |      |    |   | 39,197  | 49,442  | 44,450   | 47.031  | 45,856  |
| December |      |    |   | 21,500  | 26,121  | 21,590   | 20,808  | 21,273  |
|          | Tot  | al | - | 678,202 | 769,464 | 827,745  | 837.879 | 758,419 |