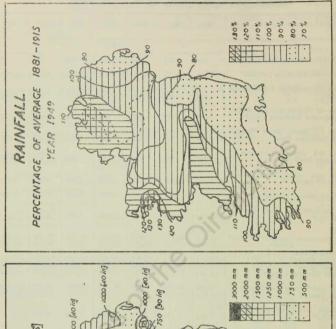

Maps of meteorological data are listed on pages 4-5 and acknowledgment is made to the Director, Meteorological Office, London, for permission to use information supplied by him for use in their preparation. The information published in previous editions of the Abstract has been revised where necessary and brought up-to-date. Attention is directed to pages xv and xvi on which are given the sources from which the various tables have been obtained. The analytical sections have had again to be suspended in the present edition but will be resumed in a future issue.

# CONTENTS.

|   | Pertain Economic Indicators                                                                                                                                                                                                                                                                                                                                                                                                                                                                                                                                                                                                                                                                                                        |
|---|------------------------------------------------------------------------------------------------------------------------------------------------------------------------------------------------------------------------------------------------------------------------------------------------------------------------------------------------------------------------------------------------------------------------------------------------------------------------------------------------------------------------------------------------------------------------------------------------------------------------------------------------------------------------------------------------------------------------------------|
|   | General Statistical Summary Table                                                                                                                                                                                                                                                                                                                                                                                                                                                                                                                                                                                                                                                                                                  |
| 1 | Meteorological Maps—Rainfall, Temperature and Sunshine                                                                                                                                                                                                                                                                                                                                                                                                                                                                                                                                                                                                                                                                             |
|   | SECTION I.—AREA AND METEOROLOGY.                                                                                                                                                                                                                                                                                                                                                                                                                                                                                                                                                                                                                                                                                                   |
|   |                                                                                                                                                                                                                                                                                                                                                                                                                                                                                                                                                                                                                                                                                                                                    |
|   | Area by Provinces and Population per 100 acres of land in 1946                                                                                                                                                                                                                                                                                                                                                                                                                                                                                                                                                                                                                                                                     |
|   | Divisions of Area—Number of Counties, County Boroughs, Urban and Rural                                                                                                                                                                                                                                                                                                                                                                                                                                                                                                                                                                                                                                                             |
|   | Districts, etc., in each Province in 1946                                                                                                                                                                                                                                                                                                                                                                                                                                                                                                                                                                                                                                                                                          |
|   | Meteorology.                                                                                                                                                                                                                                                                                                                                                                                                                                                                                                                                                                                                                                                                                                                       |
|   | Summary of Meteorological Observations for the year 1949                                                                                                                                                                                                                                                                                                                                                                                                                                                                                                                                                                                                                                                                           |
|   | Summary of Observations of Pressure, Temperature and Relative Humidity for each month during 1949                                                                                                                                                                                                                                                                                                                                                                                                                                                                                                                                                                                                                                  |
|   | SECTION II.—POPULATION MOVEMENTS AND DISTRIBUTION                                                                                                                                                                                                                                                                                                                                                                                                                                                                                                                                                                                                                                                                                  |
|   | OF THE POPULATION.                                                                                                                                                                                                                                                                                                                                                                                                                                                                                                                                                                                                                                                                                                                 |
|   | Population.                                                                                                                                                                                                                                                                                                                                                                                                                                                                                                                                                                                                                                                                                                                        |
|   | Male and Female Population of each Province at each of the twelve Censuses from 1831 to 1946 and 1941 and 1943 Registers of Population                                                                                                                                                                                                                                                                                                                                                                                                                                                                                                                                                                                             |
|   | Population at each Census since 1881, and the number of Births and Deaths registered in each intercensal period since 1871                                                                                                                                                                                                                                                                                                                                                                                                                                                                                                                                                                                                         |
|   | Number of Marriages registered and average annual number of Marriages, Births, Deaths, etc., per 1,000 of the average population for each intercensal period since 1871                                                                                                                                                                                                                                                                                                                                                                                                                                                                                                                                                            |
|   | Population of each County and County Borough in 1936 and 1946, together with the area and valuation in 1946                                                                                                                                                                                                                                                                                                                                                                                                                                                                                                                                                                                                                        |
|   | Population since 1871 of Cities and Towns which had a population of 1,500 or over in 1946                                                                                                                                                                                                                                                                                                                                                                                                                                                                                                                                                                                                                                          |
|   | Ages, Orphanhood and Conjugal Condition.                                                                                                                                                                                                                                                                                                                                                                                                                                                                                                                                                                                                                                                                                           |
|   | Total Persons, Males and Females, at each of the nine Censuses from 1861 to 1946 and 1941 Register of Population, classified according to Age Groups                                                                                                                                                                                                                                                                                                                                                                                                                                                                                                                                                                               |
|   | Males and Females under 15 years of age, Census, 1946, classified according to individual Ages and Orphanhood                                                                                                                                                                                                                                                                                                                                                                                                                                                                                                                                                                                                                      |
|   | Males and Females, in 1946, arranged in quinquennial Age Groups and classified                                                                                                                                                                                                                                                                                                                                                                                                                                                                                                                                                                                                                                                     |
|   | according to Conjugal Condition                                                                                                                                                                                                                                                                                                                                                                                                                                                                                                                                                                                                                                                                                                    |
|   | according to Conjugal Condition                                                                                                                                                                                                                                                                                                                                                                                                                                                                                                                                                                                                                                                                                                    |
|   | according to Conjugal Condition                                                                                                                                                                                                                                                                                                                                                                                                                                                                                                                                                                                                                                                                                                    |
|   | according to Conjugal Condition  Vital Statistics.  Expectation of Life Table, 1940-42 (Ireland)                                                                                                                                                                                                                                                                                                                                                                                                                                                                                                                                                                                                                                   |
|   | according to Conjugal Condition  Vital Statistics.  Expectation of Life Table, 1940-42 (Ireland)  Expectation of Life Table, 1940-42 (Urban Areas)                                                                                                                                                                                                                                                                                                                                                                                                                                                                                                                                                                                 |
|   | according to Conjugal Condition  Vital Statistics.  Expectation of Life Table, 1940-42 (Ireland)  Expectation of Life Table, 1940-42 (Urban Areas)  Number of Marriages, Births and Deaths, and rates per 1,000 of the population in each year, 1942 to 1949                                                                                                                                                                                                                                                                                                                                                                                                                                                                       |
|   | according to Conjugal Condition  Vital Statistics.  Expectation of Life Table, 1940–42 (Ireland)  Expectation of Life Table, 1940–42 (Urban Areas)  Number of Marriages, Births and Deaths, and rates per 1,000 of the population in each year, 1942 to 1949  Number of Deaths classified according to Age, in each year, 1942 to 1949                                                                                                                                                                                                                                                                                                                                                                                             |
|   | according to Conjugal Condition  Vital Statistics.  Expectation of Life Table, 1940-42 (Ireland)  Expectation of Life Table, 1940-42 (Urban Areas)  Number of Marriages, Births and Deaths, and rates per 1,000 of the population in each year, 1942 to 1949  Number of Deaths classified according to Age, in each year, 1942 to 1949  Death rates of Infants under one year per 1,000 births in each year, 1942 to 1949.                                                                                                                                                                                                                                                                                                         |
|   | according to Conjugal Condition  Vital Statistics.  Expectation of Life Table, 1940-42 (Ireland)  Expectation of Life Table, 1940-42 (Urban Areas)  Number of Marriages, Births and Deaths, and rates per 1,000 of the population in each year, 1942 to 1949  Number of Deaths classified according to Age, in each year, 1942 to 1949  Death rates of Infants under one year per 1,000 births in each year, 1942 to 1949  Number of Deaths from Various Causes in each year, 1943 to 1948  Number of Deaths from Various Causes in each year, 1943 to 1948                                                                                                                                                                        |
|   | according to Conjugal Condition  Vital Statistics.  Expectation of Life Table, 1940–42 (Ireland)  Expectation of Life Table, 1940–42 (Ireland)  Expectation of Life Table, 1940–42 (Urban Areas)  Number of Marriages, Births and Deaths, and rates per 1,000 of the population in each year, 1942 to 1949  Number of Deaths classified according to Age, in each year, 1942 to 1949  Death rates of Infants under one year per 1,000 births in each year, 1942 to 1949 .  Number of Deaths from Various Causes in each year, 1943 to 1948 .  Death rates from Various Causes, per 100,000 of the population, 1943 to 1948                                                                                                         |
|   | according to Conjugal Condition  Vital Statistics.  Expectation of Life Table, 1940-42 (Ireland)  Expectation of Life Table, 1940-42 (Ireland)  Expectation of Life Table, 1940-42 (Urban Areas)  Number of Marriages, Births and Deaths, and rates per 1,000 of the population in each year, 1942 to 1949  Number of Deaths classified according to Age, in each year, 1942 to 1949  Death rates of Infants under one year per 1,000 births in each year, 1942 to 1949  Number of Deaths from Various Causes in each year, 1943 to 1948  Death rates of Males per 1,000 of the population, 1943 to 1948  Death rates of Males per 1,000 of the corresponding Male population, classified by age groups in each year, 1942 to 1948 |
|   | according to Conjugal Condition  Vital Statistics.  Expectation of Life Table, 1940-42 (Ireland)  Expectation of Life Table, 1940-42 (Ireland)  Expectation of Life Table, 1940-42 (Urban Areas)  Number of Marriages, Births and Deaths, and rates per 1,000 of the population in each year, 1942 to 1949  Number of Deaths classified according to Age, in each year, 1942 to 1949  Death rates of Infants under one year per 1,000 births in each year, 1942 to 1949.  Number of Deaths from Various Causes in each year, 1943 to 1948.  Death rates from Various Causes, per 100,000 of the population, 1943 to 1948  Death rates of Males per 1,000 of the corresponding Male population, classified                          |