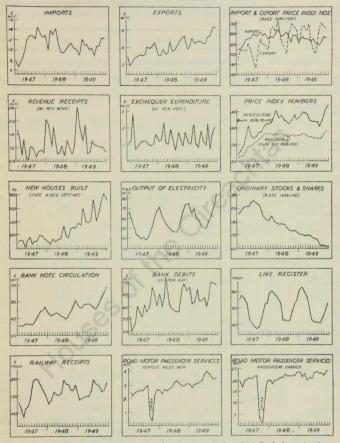

otal amount of Rates collected in each year ended 31st March.
- 246 Analysis of Broadcasting by Radio Eireann,
- Cost of Living Index Numbers (New Series). 247
- 256 Index Number of Wage Rates.
- 260 Index Numbers of Earnings and Hours worked by Wage Earners in Industries producing Transportable Goods (New Quarterly Series).

# Tables Omitted in 1950

- Abstract of Meteorological Observations for the year 1947, made at the Ordnance Survey 3 Office, Phoenix Park, Dublin, with comparative figures for the years 1942-1946.
- Abstract of Meteorological Observations for the year 1947, made at Roche's Point, 4 Whitegate, Co. Cork, with comparative figures for the years 1942-1946.
- Cost of Living Index numbers in certain months, 1935 to 1947 (Old Series).

# CERTAIN ECONOMIC INDICATORS, 1947-49



Note: A more complete series is published each quarter in the "Irish Trade Journal and Statistical Bulletin."

# Summary Table of the Principal Figures in this Volume.

The Total Area of the country is 27,137 square miles (=17,367,581 acres). Of this area, 26,600 square miles (=17,024,116 acres) is Land and Smaller Waters and 537 square miles (=343,465 acres) is Larger Lakes, Rivers and Tideways.

| Rivers and Tideways.                                                            |                     |                  |                  |                  |                   |                   |                     |
|---------------------------------------------------------------------------------|---------------------|------------------|------------------|------------------|----------