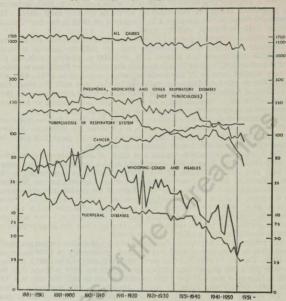

| TABLE        |                                                                                                                                                                                                                                                                                                                                                                                                                                                                                                                                                                                                                                                                                                                                                                                                                                                                                                                                                                                                                                                                                                                                                                                                                                                                                                                                                                                                                                                                                                                                                                                                                                                                                                                                                                                                                                                                                                                                                                                                                                                                                                                            | PAGE              |
|--------------|----------------------------------------------------------------------------------------------------------------------------------------------------------------------------------------------------------------------------------------------------------------------------------------------------------------------------------------------------------------------------------------------------------------------------------------------------------------------------------------------------------------------------------------------------------------------------------------------------------------------------------------------------------------------------------------------------------------------------------------------------------------------------------------------------------------------------------------------------------------------------------------------------------------------------------------------------------------------------------------------------------------------------------------------------------------------------------------------------------------------------------------------------------------------------------------------------------------------------------------------------------------------------------------------------------------------------------------------------------------------------------------------------------------------------------------------------------------------------------------------------------------------------------------------------------------------------------------------------------------------------------------------------------------------------------------------------------------------------------------------------------------------------------------------------------------------------------------------------------------------------------------------------------------------------------------------------------------------------------------------------------------------------------------------------------------------------------------------------------------------------|-------------------|
| 251.         | Revenue Receipts and Expenditure on Railway Working in each year, 1948 to 1952                                                                                                                                                                                                                                                                                                                                                                                                                                                                                                                                                                                                                                                                                                                                                                                                                                                                                                                                                                                                                                                                                                                                                                                                                                                                                                                                                                                                                                                                                                                                                                                                                                                                                                                                                                                                                                                                                                                                                                                                                                             | 249               |
| 252.         | Details of Revenue Receipts and Expenditure on Railway Working by Córas                                                                                                                                                                                                                                                                                                                                                                                                                                                                                                                                                                                                                                                                                                                                                                                                                                                                                                                                                                                                                                                                                                                                                                                                                                                                                                                                                                                                                                                                                                                                                                                                                                                                                                                                                                                                                                                                                                                                                                                                                                                    | 249               |
| 253.         | Details of Net Revenue Receipts from all sources of Coras Iompair Erreann, 1948 to 1953 and Great Northern Railway, 1948 to 1952                                                                                                                                                                                                                                                                                                                                                                                                                                                                                                                                                                                                                                                                                                                                                                                                                                                                                                                                                                                                                                                                                                                                                                                                                                                                                                                                                                                                                                                                                                                                                                                                                                                                                                                                                                                                                                                                                                                                                                                           | 250               |
| 254.         | vear. 1948 to 1952                                                                                                                                                                                                                                                                                                                                                                                                                                                                                                                                                                                                                                                                                                                                                                                                                                                                                                                                                                                                                                                                                                                                                                                                                                                                                                                                                                                                                                                                                                                                                                                                                                                                                                                                                                                                                                                                                                                                                                                                                                                                                                         | 250               |
| 255.         | Details of Traffic originating on the Railway Companies' Systems in each year, 1948 to 1952                                                                                                                                                                                                                                                                                                                                                                                                                                                                                                                                                                                                                                                                                                                                                                                                                                                                                                                                                                                                                                                                                                                                                                                                                                                                                                                                                                                                                                                                                                                                                                                                                                                                                                                                                                                                                                                                                                                                                                                                                                | 251               |
| 256.         | Number of Railway Employees with depots or headquarters in Ireland and total Salaries or Wages payable in a selected week in each year, 1948 to 1952                                                                                                                                                                                                                                                                                                                                                                                                                                                                                                                                                                                                                                                                                                                                                                                                                                                                                                                                                                                                                                                                                                                                                                                                                                                                                                                                                                                                                                                                                                                                                                                                                                                                                                                                                                                                                                                                                                                                                                       | 251               |
|              | Canals                                                                                                                                                                                                                                                                                                                                                                                                                                                                                                                                                                                                                                                                                                                                                                                                                                                                                                                                                                                                                                                                                                                                                                                                                                                                                                                                                                                                                                                                                                                                                                                                                                                                                                                                                                                                                                                                                                                                                                                                                                                                                                                     |                   |
| 257.         | Tonnage of Traffic carried on Canals in each year, 1947 to 1952                                                                                                                                                                                                                                                                                                                                                                                                                                                                                                                                                                                                                                                                                                                                                                                                                                                                                                                                                                                                                                                                                                                                                                                                                                                                                                                                                                                                                                                                                                                                                                                                                                                                                                                                                                                                                                                                                                                                                                                                                                                            | 252               |
|              | Shipping                                                                                                                                                                                                                                                                                                                                                                                                                                                                                                                                                                                                                                                                                                                                                                                                                                                                                                                                                                                                                                                                                                                                                                                                                                                                                                                                                                                                                                                                                                                                                                                                                                                                                                                                                                                                                                                                                                                                                                                                                                                                                                                   |                   |
| 258.         | Number and Net Tonnage of Vessels registered at the 31st December in each year, 1948 to 1952                                                                                                                                                                                                                                                                                                                                                                                                                                                                                                                                                                                                                                                                                                                                                                                                                                                                                                                                                                                                                                                                                                                                                                                                                                                                                                                                                                                                                                                                                                                                                                                                                                                                                                                                                                                                                                                                                                                                                                                                                               | 252               |
| 259.         | Number and Net Tonnage of Vessels, including their repeated voyages, that entered at and cleared from ports in Ireland from and to places outside Ireland in each year, 1947 to 1952                                                                                                                                                                                                                                                                                                                                                                                                                                                                                                                                                                                                                                                                                                                                                                                                                                                                                                                                                                                                                                                                                                                                                                                                                                                                                                                                                                                                                                                                                                                                                                                                                                                                                                                                                                                                                                                                                                                                       | 252               |
| 260.         | Number and Net Tonnage of Vessels, including their repeated voyages, that entered at and cleared from ports in Ireland from and to places outside Ireland                                                                                                                                                                                                                                                                                                                                                                                                                                                                                                                                                                                                                                                                                                                                                                                                                                                                                                                                                                                                                                                                                                                                                                                                                                                                                                                                                                                                                                                                                                                                                                                                                                                                                                                                                                                                                                                                                                                                                                  |                   |
| 261.         | in the year 1952, distinguishing Countries and Nationalities of Vessels Number and Net Tonnage of Vessels, including their repeated voyages, that arrived at and departed from ports in Ireland from and to places outside Ireland and the place of the results o | 253               |
| 262.         | in the year 1952, with comparative totals for 1948 to 1951                                                                                                                                                                                                                                                                                                                                                                                                                                                                                                                                                                                                                                                                                                                                                                                                                                                                                                                                                                                                                                                                                                                                                                                                                                                                                                                                                                                                                                                                                                                                                                                                                                                                                                                                                                                                                                                                                                                                                                                                                                                                 | 254               |
|              | Air Traffic                                                                                                                                                                                                                                                                                                                                                                                                                                                                                                                                                                                                                                                                                                                                                                                                                                                                                                                                                                                                                                                                                                                                                                                                                                                                                                                                                                                                                                                                                                                                                                                                                                                                                                                                                                                                                                                                                                                                                                                                                                                                                                                |                   |
| 263.         | Passengers, Freight and Mail carried by Aer Lingus on each Route to and from                                                                                                                                                                                                                                                                                                                                                                                                                                                                                                                                                                                                                                                                                                                                                                                                                                                                                                                                                                                                                                                                                                                                                                                                                                                                                                                                                                                                                                                                                                                                                                                                                                                                                                                                                                                                                                                                                                                                                                                                                                               |                   |
| 264.         | Ireland during the year 1952, with comparative totals for 1950 and 1951 Passengers, Freight and Mail carried on all Air Routes to and from Ireland in each month of the year 1952, with comparative totals for 1950 and 1951                                                                                                                                                                                                                                                                                                                                                                                                                                                                                                                                                                                                                                                                                                                                                                                                                                                                                                                                                                                                                                                                                                                                                                                                                                                                                                                                                                                                                                                                                                                                                                                                                                                                                                                                                                                                                                                                                               | 255<br>255        |
|              |                                                                                                                                                                                                                                                                                                                                                                                                                                                                                                                                                                                                                                                                                                                                                                                                                                                                                                                                                                                                                                                                                                                                                                                                                                                                                                                                                                                                                                                                                                                                                                                                                                                                                                                                                                                                                                                                                                                                                                                                                                                                                                                            |                   |
| 265.         | Roads  Expenditure on upkeep of Roads and Mileage of Roads Maintained in the year                                                                                                                                                                                                                                                                                                                                                                                                                                                                                                                                                                                                                                                                                                                                                                                                                                                                                                                                                                                                                                                                                                                                                                                                                                                                                                                                                                                                                                                                                                                                                                                                                                                                                                                                                                                                                                                                                                                                                                                                                                          |                   |
| 266.         | ended 31st March, 1952, with comparative totals for 1950 and 1951 year<br>Amounts expended on the upkeep of Roads in County areas (excluding Urban<br>Districts) in each year-ended 31st March, 1946 to 1952                                                                                                                                                                                                                                                                                                                                                                                                                                                                                                                                                                                                                                                                                                                                                                                                                                                                                                                                                                                                                                                                                                                                                                                                                                                                                                                                                                                                                                                                                                                                                                                                                                                                                                                                                                                                                                                                                                               | 256               |
| 267.<br>268. | Road Fund Receipts and Payments in each year ended 31st March, 1948 to 1952.  Grants Paid from the Road Fund in each year ended 31st March, 1942 to 1952.                                                                                                                                                                                                                                                                                                                                                                                                                                                                                                                                                                                                                                                                                                                                                                                                                                                                                                                                                                                                                                                                                                                                                                                                                                                                                                                                                                                                                                                                                                                                                                                                                                                                                                                                                                                                                                                                                                                                                                  | 256<br>257<br>257 |
|              | Motor Vehicles                                                                                                                                                                                                                                                                                                                                                                                                                                                                                                                                                                                                                                                                                                                                                                                                                                                                                                                                                                                                                                                                                                                                                                                                                                                                                                                                                                                                                                                                                                                                                                                                                                                                                                                                                                                                                                                                                                                                                                                                                                                                                                             |                   |
| 269.         |                                                                                                                                                                                                                                                                                                                                                                                                                                                                                                                                                                                                                                                                                                                                                                                                                                                                                                                                                                                                                                                                                                                                                                                                                                                                                                                                                                                                                                                                                                                                                                                                                                                                                                                                                                                                                                                                                                                                                                                                                                                                                                                            | 257               |
| 270.         | Receipts from Motor Licence Duty in each year, 1947 to 1952<br>Number of Mechanically-propelled Vehicles of each class, under current licence<br>and Driving Licences current in each County and County Borough, at mid-                                                                                                                                                                                                                                                                                                                                                                                                                                                                                                                                                                                                                                                                                                                                                                                                                                                                                                                                                                                                                                                                                                                                                                                                                                                                                                                                                                                                                                                                                                                                                                                                                                                                                                                                                                                                                                                                                                   |                   |
| 271.         | August, 1952, with comparative totals for 1949 to 1951<br>Number of New Motor Vehicles registered and licensed for the first time in each                                                                                                                                                                                                                                                                                                                                                                                                                                                                                                                                                                                                                                                                                                                                                                                                                                                                                                                                                                                                                                                                                                                                                                                                                                                                                                                                                                                                                                                                                                                                                                                                                                                                                                                                                                                                                                                                                                                                                                                  | 258               |
| 272.         | month of 1952, with comparative totals for 1949 to 1951  Number of New Private Motor Cars classified according to horse power registered                                                                                                                                                                                                                                                                                                                                                                                                                                                                                                                                                                                                                                                                                                                                                                                                                                                                                                                                                                                                                                                                                                                                                                                                                                                                                                                                                                                                                                                                                                                                                                                                                                                                                                                                                                                                                                                                                                                                                                                   | 258               |
|              | and licensed for the first time in each year, 1946 to 1952                                                                                                                                                                                                                                                                                                                                                                                                                                                                                                                                                                                                                                                                                                                                                                                                                                                                                                                                                                                                                                                                                                                                                                                                                                                                                                                                                                                                                                                                                                                                                                                                                                                                                                                                                                                                                                                                                                                                                                                                                                                                 | 259               |
|              | Passenger Road Services                                                                                                                                                                                                                                                                                                                                                                                                                                                                                                                                                                                                                                                                                                                                                                                                                                                                                                                                                                                                                                                                                                                                                                                                                                                                                                                                                                                                                                                                                                                                                                                                                                                                                                                                                                                                                                                                                                                                                                                                                                                                                                    |                   |
| 273.<br>274. | Omnibus Passenger Road Services in 1950 to 1952 Passenger Vehicles of the Omnibus type, classified according to scating capacity for which licences were current on the last day of August and December, 1949                                                                                                                                                                                                                                                                                                                                                                                                                                                                                                                                                                                                                                                                                                                                                                                                                                                                                                                                                                                                                                                                                                                                                                                                                                                                                                                                                                                                                                                                                                                                                                                                                                                                                                                                                                                                                                                                                                              | 259               |
| 275.         | to 1952<br>Omnibus Passenger Road Services: Number of Employees and Salaries or Wages<br>payable in the last pay-week in February and August, 1951 and 1952                                                                                                                                                                                                                                                                                                                                                                                                                                                                                                                                                                                                                                                                                                                                                                                                                                                                                                                                                                                                                                                                                                                                                                                                                                                                                                                                                                                                                                                                                                                                                                                                                                                                                                                                                                                                                                                                                                                                                                | 260<br>260        |
|              | Postal, Telegraph, Telephone and Wireless Services                                                                                                                                                                                                                                                                                                                                                                                                                                                                                                                                                                                                                                                                                                                                                                                                                                                                                                                                                                                                                                                                                                                                                                                                                                                                                                                                                                                                                                                                                                                                                                                                                                                                                                                                                                                                                                                                                                                                                                                                                                                                         |                   |
| 276.         | Statistics of Postal, Telegraph and Telephone Services and Wireless Licences issued in each year ended 31st March, 1947 to 1952                                                                                                                                                                                                                                                                                                                                                                                                                                                                                                                                                                                                                                                                                                                                                                                                                                                                                                                                                                                                                                                                                                                                                                                                                                                                                                                                                                                                                                                                                                                                                                                                                                                                                                                                                                                                                                                                                                                                                                                            | 261               |
|              | Broadcasting                                                                                                                                                                                                                                                                                                                                                                                                                                                                                                                                                                                                                                                                                                                                                                                                                                                                                                                                                                                                                                                                                                                                                                                                                                                                                                                                                                                                                                                                                                                                                                                                                                                                                                                                                                                                                                                                                                                                                                                                                                                                                                               |                   |
| 277.         | Ratios of Population to Radio Licences in each Province 1946 to 1952                                                                                                                                                                                                                                                                                                                                                                                                                                                                                                                                                                                                                                                                                                                                                                                                                                                                                                                                                                                                                                                                                                                                                                                                                                                                                                                                                                                                                                                                                                                                                                                                                                                                                                                                                                                                                                                                                                                                                                                                                                                       | 262               |
| 278.         | Geographical Distribution of Radio Licences by Counties and Provinces in each year ended 31st December, 1948 to 1952 Analysis of Broadcasting by Radio Eireann, 1950 to 1959                                                                                                                                                                                                                                                                                                                                                                                                                                                                                                                                                                                                                                                                                                                                                                                                                                                                                                                                                                                                                                                                                                                                                                                                                                                                                                                                                                                                                                                                                                                                                                                                                                                                                                                                                                                                                                                                                                                                               | 262               |
| 270          | Analysis of Broadcasting by Radio Fireann 1950 to 1959                                                                                                                                                                                                                                                                                                                                                                                                                                                                                                                                                                                                                                                                                                                                                                                                                                                                                                                                                                                                                                                                                                                                                                                                                                                                                                                                                                                                                                                                                                                                                                                                                                                                                                                                                                                                                                                                                                                                                                                                                                                                     | 000               |

# SECTION XI.-MISCELLANEOUS.

|                      | Prices                                                                                                                                                                                                   |                  |
|----------------------|----------------------------------------------------------------------------------------------------------------------------------------------------------------------------------------------------------|------------------|
| 280.<br>281.<br>282. | Cost of Living Index Numbers (New Series), August, 1947 to August, 1953 Annual Agricultural Price Index Numbers (New Series), 1944 to 1952                                                               | 267<br>267       |
| 283.                 | Annual Average Prices of Agricultural Products at Markets in each year, 1931                                                                                                                             | 267              |
| 284.                 | Quinquennial Average Prices of Agricultural Products at Markets in each period                                                                                                                           | 88-269<br>88-269 |
| 285.<br>286.         | Annual Average Prices of Livestock at Fairs in each year, 1931 to 1952  Quinquennial Average Prices of Livestock at Fairs in each period of five years,                                                  | 0-271            |
| 287.                 | Index Numbers of Wholesale Prices in each year 1944 to 1952 and in each month.                                                                                                                           | 0-271            |
| 288.                 | April, 1952 to August, 1953<br>Agricultural Price Index Number (New Series): Monthly and Annual, 1947 to<br>August, 1953                                                                                 | 2-273            |
| 289.                 | Imports and Domestic Exports: Monthly and Annual Price Index Numbers 1947 to August, 1953                                                                                                                | 274<br>274       |
|                      | Stocks and Shares—Price Index.                                                                                                                                                                           |                  |
| 290.                 | Monthly Price Index Numbers of Ordinary Stocks and Shares of Companies (excluding Railways) incorporated in Ireland, for each month of the years 1948 to October, 1953                                   | 275              |
|                      | Insolvency.                                                                                                                                                                                              |                  |
| 291.                 | Numbers of Judgments, Bankruptcies, Arrangements and Bills of Sale in each year, 1948 to 1952                                                                                                            | 275              |
| 292.                 | Proceedings in Bankruptcy in the High Court of Justice in each Legal Year, 1947-48 to 1951-52                                                                                                            | 275              |
|                      | Wage Rates                                                                                                                                                                                               |                  |
| 293.<br>294.         | Index Numbers of Wage Rates in each year, 1941 to 1953                                                                                                                                                   | 275<br>276       |
|                      | Output of Electricity.                                                                                                                                                                                   |                  |
| 295.                 | Monthly and Annual Output of Generating Stations in the years 1947 to September,                                                                                                                         |                  |
|                      | 1953                                                                                                                                                                                                     | 276              |
|                      | Business Organisations.                                                                                                                                                                                  |                  |
| 296.                 | Particulars of Friendly Societies for each year, 1945 to 1951 Particulars of Agricultural Credit Societies for each year, 1945 to 1951                                                                   | 276              |
| 297.<br>298.         | Particulars of Co-operative Societies registered under the Industrial and Provident                                                                                                                      | 276              |
| 299.                 | Societies Acts for each year, 1945 to 1951 Particulars of Building Societies incorporated under the Building Societies Acts, 1971 to 1942 for each year 1945 to 1951                                     | 277              |
| 300.                 | 1874 to 1942, for each year 1945 to 1951  Number of Members and amounts of Members' Contributions in Trade Unions registered under the Trade Union Acts for each year, 1945 to 1951                      | 278              |
| 301.                 | Companies registered with a Share Capital classified according to the amount of their Nominal Share Capital in each year, 1944 to 1951                                                                   | 278              |
| 302.                 | Number, Nominal and Paid-up Share Capital of Companies, classified according to the objects of the Companies on Register at 31st December, 1951                                                          | 279              |
| 303.                 | Number of Companies on Register and amount of Paid-up and Nominal Capital at 31st December in each year, 1945 to 1951  New Life and Industrial Assurance Business effected in Ireland in each year, 1946 | 280              |
| 304.                 | to 1951                                                                                                                                                                                                  | 280              |
| 305.                 | Total Life and Industrial Assurance Premiums collected in Ireland in each year, 1946 to 1951                                                                                                             | 280              |
| 306.                 | Non-Life Insurance Business in Ireland in each year 1949 to 1951                                                                                                                                         | 281              |
|                      | Patents, Designs and Trade Marks.                                                                                                                                                                        |                  |
| 307.                 | Applications received for New Patents, Designs and Trade Marks, classified according to country of origin of application in the year ended 31st March, 1951, with comparative totals for 1948 to 1951    | 281              |
|                      |                                                                                                                                                                                                          |                  |
|                      | Libraries                                                                                                                                                                                                |                  |
| 308.                 | Statistics of Municipal and County Libraries in the year ended 31st March, 1952                                                                                                                          | 282              |
|                      | Alcoholic Liquor Retained for Consumption.                                                                                                                                                               |                  |
| 309.                 | Quantity of Alcoholic Liquor Retained for Consumption in each year ended 31st March, 1947 to 1952                                                                                                        | 282              |