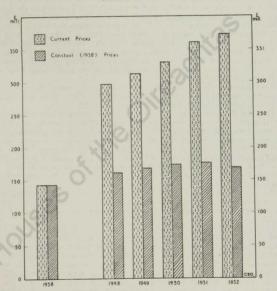

entry of £8½ million in 1949, credit entries of £13 million in 1950 and of £17 million in 1951, and a debit entry of £10 million in 1952. In 1950 purchases and sales of securities by private holders through Irish stockbrokers and banks almost balanced, but in 1951 and 1952 there were credit figures of £3 million.

The total revenue (i.e. exchequer receipts, Table 214) has increased continuously from £46.2 million in 1944–45 to £95.9 million in 1952–53, or £12.0 million in excess of that for the previous year. Receipts under all heads except Stamps (exclusive of fee stamps) showed increases in 1952–53 over 1951–52. Receipts from Customs duties, the principal source of revenue, which accounted for 35.3 per cent of total receipts in 1952–53 as compared

#### Diagram I.

PERSONAL EXPENDITURE



with 34.4 per cent in 1951–52 and 24.5 per cent in 1944–45, increased by £49 million or 17 per cent over the previous year. The most important heads of Customs duty in 1951–52 were (Table 217) tobacco, mineral hydrocarbon oils, spirits, motor cars, parts and accessories, and clothing and apparel which together account for 88 per cent of the total, tobacco alone yielding 61 per cent of the total net receipts.

Receipts from Property and Income Tax contributed £23.0 million or 24 per cent of total revenue for 1952–53 as compared with £20.7 million (24 per cent) in 1951–52 and £12.5 million (27 per cent) in 1944-45. The average effective rate of tax levied on each £ of actual income was 2/8 in 1950–51 and in 1949–50 as compared with 2/11 in 1946–47 (Table 225).

Excise duties form the third