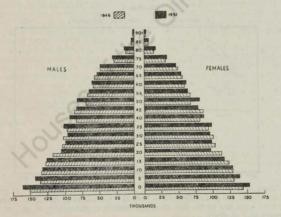

The Appendix containing certain published data relating to the Six Counties comprises tables dealing with Population, Vital Statistics, Agriculture and Trade. With each such table is given a cross-reference to the table in the body of the Abstract which contains the corresponding data for Ireland (exclusive of the Six Counties). Care must be taken in relating the figures as the basis and coverage is not always the same in each case, and in this connection attention is directed to the notes and sources of the tables at the beginning of the Appendix, page 283.