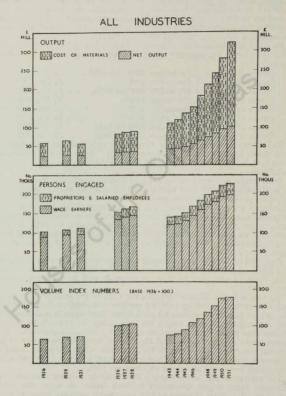

# CONTENTS.

| TAI        | BLE                                                                                                                                          | PAGE  |
|------------|----------------------------------------------------------------------------------------------------------------------------------------------|-------|
|            | Certain Economic Indicators                                                                                                                  | 1     |
|            | General Statistical Summary Table                                                                                                            | 2-3   |
|            | Meteorological Maps—Rainfall, Temperature and Sunshine                                                                                       | 4-5   |
|            | SECTION I.—AREA AND METEOROLOGY.                                                                                                             |       |
|            | Area                                                                                                                                         |       |
| 1.         | Area by Provinces and Population per 100 acres of land, 1951                                                                                 | 7     |
| 2.         | Divisions of Area: Number of Counties, County Boroughs, Urban and Rural                                                                      |       |
|            | Districts, etc., in each Province in 1951                                                                                                    | 7     |
|            | Meteorology                                                                                                                                  |       |
| 3.         | Summary of Meteorological Observations for the year 1952                                                                                     | 8     |
| 4.         |                                                                                                                                              | 9-11  |
|            | SECTION II.—NUMBERS AND DISTRIBUTION OF THE POPULATION                                                                                       |       |
|            |                                                                                                                                              |       |
|            | Population                                                                                                                                   |       |
| 5.         | Male and Female Population of each Province at each of the thirteen Censuses from 1831 to 1951                                               | 19    |
| 6.         | Population at each Census since 1881, and the number of Births and Deaths                                                                    | 1.5   |
|            | registered in each intercensal period since 1871                                                                                             | 19    |
| 7.         | Number of Marriages registered and average annual number of Marriages, Births,                                                               |       |
|            | Deaths, etc., per 1,000 of the average population for each intercensal period since 1871                                                     | 19    |
| 8.         | Population of each County and County Borough at each Census in 1946 and 1951,                                                                |       |
|            | together with the area and valuation in 1951                                                                                                 | 20    |
| 9.         | Population since 1881 of Cities and Towns with a population of 1,500 or over in 1951                                                         | 21-22 |
|            | Ages, Orphanhood and Conjugal Condition                                                                                                      |       |
| 10.        | Total Persons, Males and Females, at each of the nine Censuses from 1871 to 1951                                                             |       |
| 10.        | and at the 1941 Register of Population, classified according to Age Groups                                                                   | 23    |
| 11.        | Males and Females under 15 years of age, classified according to individual Ages and Orphanhood, Census 1946                                 | 24    |
| 12.        | Males and Females, arranged in quinquennial Age Groups and classified according to Conjugal Condition, Census, 1951                          | 24    |
|            | Fertility of Marriage                                                                                                                        |       |
| 13.        | Number of Families and of Children born, classified by Duration of Marriage and                                                              |       |
|            | Wife's age at Marriage, Census 1946                                                                                                          | 25    |
| 14.        | Average number of Children born per 100 Married Women classified by Age of Wife at Marriage and Duration of Marriage, Censuses 1911 and 1946 | 25    |
| 15.        | Families classified by Duration of Marriage and by number of Children born, Census 1946                                                      | 26-27 |
| 16.        | Number of Children born classified by Duration of Marriage and by number of Children born, Census 1946                                       | 26-27 |
|            | Vital Statistics                                                                                                                             |       |
| 17.        | Expectation of Life Table, 1945-47 (Ireland)                                                                                                 | 28    |
| 18.        | Expectation of Life Table, 1945-47 (Urban Areas)                                                                                             | 29    |
| 19.        | Number of Marriages, Births and Deaths registered and rates per 1,000 of the population in each year 1945 to 1952                            | 30    |
| 20.        | Number of Deaths classified according to Age, in each year, 1945 to 1952                                                                     | 30    |
|            | Death rates of Infants under one year per 1,000 births in each year, 1945 to 1952                                                            | 30    |
| 21.<br>22. | Number of Deaths from Various Causes in each year, 1945 to 1950                                                                              | 31    |
| 23.        | Death rates from Various Causes, per 100,000 of the population in each year 1945                                                             |       |
| uO.        | to 1950                                                                                                                                      | 32    |
|            |                                                                                                                                              |       |