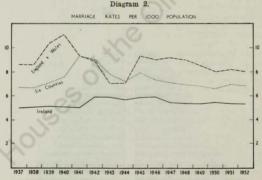

| 1.7            | ABLE                                                                                                                                                                                                                                                  | PAG      |
|----------------|-------------------------------------------------------------------------------------------------------------------------------------------------------------------------------------------------------------------------------------------------------|----------|
|                | Industrial Disputes                                                                                                                                                                                                                                   |          |
| 15             | 55. Number of Disputes, Work People involved, and Man-days lost, with particulars of                                                                                                                                                                  | 18       |
| 15             |                                                                                                                                                                                                                                                       |          |
|                | to 1952                                                                                                                                                                                                                                               | 18       |
|                | Accidents                                                                                                                                                                                                                                             |          |
| 15             | 7. Number of Factory Accidents notified, according to Sex, in each year, 1946                                                                                                                                                                         |          |
| 15             | 8. Number of Factory Accidents, notified in each Industrial Group, in each year                                                                                                                                                                       | 18       |
| 15             | 1946 to 1952                                                                                                                                                                                                                                          | 18<br>18 |
| 16<br>16<br>16 | <ol> <li>Number of Road Accidents in each year, 1946 to 1952</li> <li>Number of Road Accidents in the year 1952, with comparative totals for 1951</li> <li>Number of Persons killed or injured in Road Accidents in 1952, with comparative</li> </ol> | 18       |
| 16             | totals for 1951  Road Accidents to Persons, classified by Cause of Accident, in 1952                                                                                                                                                                  | 18       |
|                | (6)                                                                                                                                                                                                                                                   |          |
|                | SECTION VII.—EDUCATION.                                                                                                                                                                                                                               |          |
|                | Expenditure                                                                                                                                                                                                                                           |          |
| 16-            | 4. Expenditure on Education from Public Funds in each year ended 31st March, 1948 to 1952                                                                                                                                                             | 191      |
|                | Primary Schools and Training Colleges                                                                                                                                                                                                                 |          |
| 16             |                                                                                                                                                                                                                                                       |          |
| 16             |                                                                                                                                                                                                                                                       | 191      |
| 16             | Students in training on last day in each School Year, 1946-47 to 1951-52 Number of National Schools in operation, Age and Sex of Pupils and average attendance in each year ended 30th lune, 1947-1952                                                | 192      |
| 16             | attendance in each year ended 30th June 1947-1952  8. Religious Denomination of Pupils in National Schools and number on Rolls, according to standards on 30th June of each year, 1947 to 1952                                                        | 192      |
|                | Secondary Schools                                                                                                                                                                                                                                     |          |
| 169            |                                                                                                                                                                                                                                                       |          |
| 170            | school year ended 31st July, 1947 to 1952 0. Number of recognised Secondary Schools and number of Pupils in attendance                                                                                                                                | 193      |
| 17             | at the beginning of each school year, 1946-47 to 1951-52  Number of Students who passed the Secondary Schools Certificate Examinations in each school year, 1946-47 to 1951-52                                                                        | 193      |
|                | Vocational Schools                                                                                                                                                                                                                                    |          |
| 175            |                                                                                                                                                                                                                                                       |          |
| 173            | Committees in 1951–52                                                                                                                                                                                                                                 | 194      |
| 174            | Committees in 1951-52  Number of Vocational Schools, number of Students on Rolls and number of Teachers in each school year, 1946-47 to 1951-52                                                                                                       | 194      |
|                | of feathers in each school year, 1919 is to 1991 92                                                                                                                                                                                                   | 100      |
|                | Industrial Schools                                                                                                                                                                                                                                    |          |
| 175            | of Teachers, and cost in Public Money in each year ended 31st July, 1947                                                                                                                                                                              |          |
|                | to 1952                                                                                                                                                                                                                                               | 195      |
|                | Universities                                                                                                                                                                                                                                          |          |
| 176            | the first time in 1951-52 with comparative totals for each year, 1944-45 to 1950-51                                                                                                                                                                   | 195      |
| 177            | 7. Distribution of University Students in the different Faculties in the Academic                                                                                                                                                                     | 196      |
| 178            | Number of Students, Professors and Lecturers in the Universities (excluding St. Patrick's College, Maynooth) in each Academic Year, 1929-30 to 1951-52.                                                                                               | 196      |
| 179            | Maynooth, in each Academic Year, 1930-31 to 1951-52                                                                                                                                                                                                   | 196      |
| 180            | <ol> <li>Degrees conferred in each Faculty in Universities (excluding St. Patrick's<br/>College, Maynooth) in the Academic Year 1951–52, with comparative totals<br/>for each year 1944–45 to 1950–51</li> </ol>                                      | 197      |
| 181            | Dogrees conferred in each Faculty in St. Patrick's College, Maynooth, in the                                                                                                                                                                          |          |
|                | Academic Year 1951-52, with comparative totals for each year 1943-44 to 1950-51                                                                                                                                                                       | 197      |