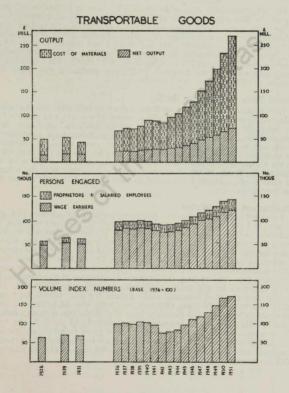

# CONTENTS.

| TAI        | BLE                                                                                                                                          | PAGE  |
|------------|----------------------------------------------------------------------------------------------------------------------------------------------|-------|
|            | Certain Economic Indicators                                                                                                                  | 1     |
|            | General Statistical Summary Table                                                                                                            | 2-3   |
|            | Meteorological Maps—Rainfall, Temperature and Sunshine                                                                                       | 4-5   |
|            | SECTION I.—AREA AND METEOROLOGY.                                                                                                             |       |
|            | Area                                                                                                                                         |       |
| 1.         | Area by Provinces and Population per 100 acres of land, 1951                                                                                 | 7     |
| 2.         | Divisions of Area: Number of Counties, County Boroughs, Urban and Rural                                                                      |       |
|            | Districts, etc., in each Province in 1951                                                                                                    | 7     |
|            | Meteorology                                                                                                                                  |       |
| 3.         | Summary of Meteorological Observations for the year 1952                                                                                     | 8     |
| 4.         |                                                                                                                                              | 9-11  |
|            | SECTION II.—NUMBERS AND DISTRIBUTION OF THE POPULATION                                                                                       |       |
|            |                                                                                                                                              |       |
|            | Population                                                                                                                                   |       |
| 5.         | Male and Female Population of each Province at each of the thirteen Censuses from 1831 to 1951                                               | 19    |
| 6.         | Population at each Census since 1881, and the number of Births and Deaths                                                                    | 1.5   |
|            | registered in each intercensal period since 1871                                                                                             | 19    |
| 7.         | Number of Marriages registered and average annual number of Marriages, Births,                                                               |       |
|            | Deaths, etc., per 1,000 of the average population for each intercensal period since 1871                                                     | 19    |
| 8.         | Population of each County and County Borough at each Census in 1946 and 1951,                                                                |       |
|            | together with the area and valuation in 1951                                                                                                 | 20    |
| 9.         | Population since 1881 of Cities and Towns with a population of 1,500 or over in 1951                                                         | 21-22 |
|            | Ages, Orphanhood and Conjugal Condition                                                                                                      |       |
| 10.        | Total Persons, Males and Females, at each of the nine Censuses from 1871 to 1951                                                             |       |
| 10.        | and at the 1941 Register of Population, classified according to Age Groups                                                                   | 23    |
| 11.        | Males and Females under 15 years of age, classified according to individual Ages and Orphanhood, Census 1946                                 | 24    |
| 12.        | Males and Females, arranged in quinquennial Age Groups and classified according to Conjugal Condition, Census, 1951                          | 24    |
|            | Fertility of Marriage                                                                                                                        |       |
| 13.        | Number of Families and of Children born, classified by Duration of Marriage and                                                              |       |
|            | Wife's age at Marriage, Census 1946                                                                                                          | 25    |
| 14.        | Average number of Children born per 100 Married Women classified by Age of Wife at Marriage and Duration of Marriage, Censuses 1911 and 1946 | 25    |
| 15.        | Families classified by Duration of Marriage and by number of Children born, Census 1946                                                      | 26-27 |
| 16.        | Number of Children born classified by Duration of Marriage and by number of Children born, Census 1946                                       | 26-27 |
|            | Vital Statistics                                                                                                                             |       |
| 17.        | Expectation of Life Table, 1945-47 (Ireland)                                                                                                 | 28    |
| 18.        | Expectation of Life Table, 1945-47 (Urban Areas)                                                                                             | 29    |
| 19.        | Number of Marriages, Births and Deaths registered and rates per 1,000 of the population in each year 1945 to 1952                            | 30    |
| 20.        | Number of Deaths classified according to Age, in each year, 1945 to 1952                                                                     | 30    |
|            | Death rates of Infants under one year per 1,000 births in each year, 1945 to 1952                                                            | 30    |
| 21.<br>22. | Number of Deaths from Various Causes in each year, 1945 to 1950                                                                              | 31    |
| 23.        | Death rates from Various Causes, per 100,000 of the population in each year 1945                                                             |       |
| uO.        | to 1950                                                                                                                                      | 32    |
|            |                                                                                                                                              |       |