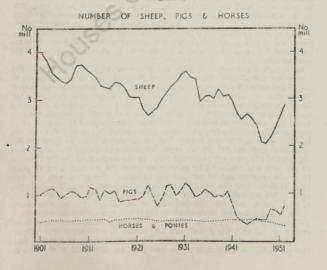

# CONTENTS.

| TAI        | BLE                                                                                                                                          | PAGE  |
|------------|----------------------------------------------------------------------------------------------------------------------------------------------|-------|
|            | Certain Economic Indicators                                                                                                                  | 1     |
|            | General Statistical Summary Table                                                                                                            | 2-3   |
|            | Meteorological Maps—Rainfall, Temperature and Sunshine                                                                                       | 4-5   |
|            | SECTION I.—AREA AND METEOROLOGY.                                                                                                             |       |
|            | Area                                                                                                                                         |       |
| 1.         | Area by Provinces and Population per 100 acres of land, 1951                                                                                 | 7     |
| 2.         | Divisions of Area: Number of Counties, County Boroughs, Urban and Rural                                                                      |       |
|            | Districts, etc., in each Province in 1951                                                                                                    | 7     |
|            | Meteorology                                                                                                                                  |       |
| 3.         | Summary of Meteorological Observations for the year 1952                                                                                     | 8     |
| 4.         |                                                                                                                                              | 9-11  |
|            | SECTION II.—NUMBERS AND DISTRIBUTION OF THE POPULATION                                                                                       |       |
|            |                                                                                                                                              |       |
|            | Population                                                                                                                                   |       |
| 5.         | Male and Female Population of each Province at each of the thirteen Censuses from 1831 to 1951                                               | 19    |
| 6.         | Population at each Census since 1881, and the number of Births and Deaths                                                                    | 1.5   |
|            | registered in each intercensal period since 1871                                                                                             | 19    |
| 7.         | Number of Marriages registered and average annual number of Marriages, Births,                                                               |       |
|            | Deaths, etc., per 1,000 of the average population for each intercensal period since 1871                                                     | 19    |
| 8.         | Population of each County and County Borough at each Census in 1946 and 1951,                                                                |       |
|            | together with the area and valuation in 1951                                                                                                 | 20    |
| 9.         | Population since 1881 of Cities and Towns with a population of 1,500 or over in 1951                                                         | 21-22 |
|            | Ages, Orphanhood and Conjugal Condition                                                                                                      |       |
| 10.        | Total Persons, Males and Females, at each of the nine Censuses from 1871 to 1951                                                             |       |
| 10.        | and at the 1941 Register of Population, classified according to Age Groups                                                                   | 23    |
| 11.        | Males and Females under 15 years of age, classified according to individual Ages and Orphanhood, Census 1946                                 | 24    |
| 12.        | Males and Females, arranged in quinquennial Age Groups and classified according to Conjugal Condition, Census, 1951                          | 24    |
|            | Fertility of Marriage                                                                                                                        |       |
| 13.        | Number of Families and of Children born, classified by Duration of Marriage and                                                              |       |
|            | Wife's age at Marriage, Census 1946                                                                                                          | 25    |
| 14.        | Average number of Children born per 100 Married Women classified by Age of Wife at Marriage and Duration of Marriage, Censuses 1911 and 1946 | 25    |
| 15.        | Families classified by Duration of Marriage and by number of Children born, Census 1946                                                      | 26-27 |
| 16.        | Number of Children born classified by Duration of Marriage and by number of Children born, Census 1946                                       | 26-27 |
|            | Vital Statistics                                                                                                                             |       |
| 17.        | Expectation of Life Table, 1945-47 (Ireland)                                                                                                 | 28    |
| 18.        | Expectation of Life Table, 1945-47 (Urban Areas)                                                                                             | 29    |
| 19.        | Number of Marriages, Births and Deaths registered and rates per 1,000 of the population in each year 1945 to 1952                            | 30    |
| 20.        | Number of Deaths classified according to Age, in each year, 1945 to 1952                                                                     | 30    |
|            | Death rates of Infants under one year per 1,000 births in each year, 1945 to 1952                                                            | 30    |
| 21.<br>22. | Number of Deaths from Various Causes in each year, 1945 to 1950                                                                              | 31    |
| 23.        | Death rates from Various Causes, per 100,000 of the population in each year 1945                                                             |       |
| uO.        | to 1950                                                                                                                                      | 32    |
|            |                                                                                                                                              |       |