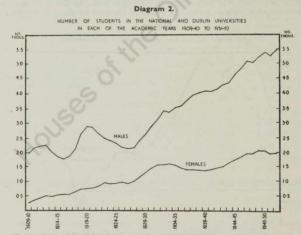

1951–52.

## Vocational.

While the number of pupils in primary schools has been falling and those in secondary schools rising, the number of students attending Vocational Schools, which was 65,000 in 1925–26, showed little change until about 1940, being 67,000 in 1938–39. A big increase to 76,000 occurred in 1944–45 and in 1951–52 the total was 90,000 (Table 174). About one-quarter of the pupils in 1951–52 were enrolled in schools and classes in the County Borough of Dublin and the Borough of Dún Laoghaire. 71 per cent of the total were over 16 years of age while 53 per cent were women students (Table 173).

#### University.

The trend in the numbers of students, men and women, in attendance at the National University of Ireland and Dublin University since 1909–10 is shown in Diagram 2.



The total number of students at universities rose fairly steadily from 5,425 in the year 1939–40 to 7,458 in the year 1949–50, fell to 7,231 in 1950–51 but rose again to 7,463 in 1951–52 (Table 178), an increase of 3 per cent on the previous year: the number of male students increased by 4 per cent and female students by 1 per cent. The number of full-time graduating students entering the two universities in 1951–52 showed a decrease of 6 per cent falling from 1,810 in 1950–51 to 1,699 in 1951–52 (Table 176), while the number of degrees conferred in the two years was almost unchanged.

# SECTION VII.

## EDUCATION.

Table 164. Expenditure on Education from Public Funds in each year ended 31st March.

| Service