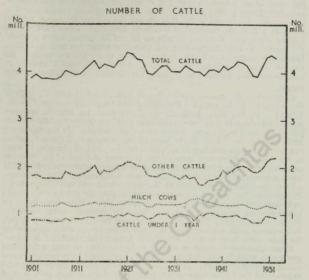

# CONTENTS.

| TAI        | BLE                                                                                                                                          | PAGE  |
|------------|----------------------------------------------------------------------------------------------------------------------------------------------|-------|
|            | Certain Economic Indicators                                                                                                                  | 1     |
|            | General Statistical Summary Table                                                                                                            | 2-3   |
|            | Meteorological Maps—Rainfall, Temperature and Sunshine                                                                                       | 4-5   |
|            | SECTION I.—AREA AND METEOROLOGY.                                                                                                             |       |
|            | Area                                                                                                                                         |       |
| 1.         | Area by Provinces and Population per 100 acres of land, 1951                                                                                 | 7     |
| 2.         | Divisions of Area: Number of Counties, County Boroughs, Urban and Rural                                                                      |       |
|            | Districts, etc., in each Province in 1951                                                                                                    | 7     |
|            | Meteorology                                                                                                                                  |       |
| 3.         | Summary of Meteorological Observations for the year 1952                                                                                     | 8     |
| 4.         |                                                                                                                                              | 9-11  |
|            | SECTION II.—NUMBERS AND DISTRIBUTION OF THE POPULATION                                                                                       |       |
|            |                                                                                                                                              |       |
|            | Population                                                                                                                                   |       |
| 5.         | Male and Female Population of each Province at each of the thirteen Censuses from 1831 to 1951                                               | 19    |
| 6.         | Population at each Census since 1881, and the number of Births and Deaths                                                                    | 1.5   |
|            | registered in each intercensal period since 1871                                                                                             | 19    |
| 7.         | Number of Marriages registered and average annual number of Marriages, Births,                                                               |       |
|            | Deaths, etc., per 1,000 of the average population for each intercensal period since 1871                                                     | 19    |
| 8.         | Population of each County and County Borough at each Census in 1946 and 1951,                                                                |       |
|            | together with the area and valuation in 1951                                                                                                 | 20    |
| 9.         | Population since 1881 of Cities and Towns with a population of 1,500 or over in 1951                                                         | 21-22 |
|            | Ages, Orphanhood and Conjugal Condition                                                                                                      |       |
| 10.        | Total Persons, Males and Females, at each of the nine Censuses from 1871 to 1951                                                             |       |
| 10.        | and at the 1941 Register of Population, classified according to Age Groups                                                                   | 23    |
| 11.        | Males and Females under 15 years of age, classified according to individual Ages and Orphanhood, Census 1946                                 | 24    |
| 12.        | Males and Females, arranged in quinquennial Age Groups and classified according to Conjugal Condition, Census, 1951                          | 24    |
|            | Fertility of Marriage                                                                                                                        |       |
| 13.        | Number of Families and of Children born, classified by Duration of Marriage and                                                              |       |
|            | Wife's age at Marriage, Census 1946                                                                                                          | 25    |
| 14.        | Average number of Children born per 100 Married Women classified by Age of Wife at Marriage and Duration of Marriage, Censuses 1911 and 1946 | 25    |
| 15.        | Families classified by Duration of Marriage and by number of Children born, Census 1946                                                      | 26-27 |
| 16.        | Number of Children born classified by Duration of Marriage and by number of Children born, Census 1946                                       | 26-27 |
|            | Vital Statistics                                                                                                                             |       |
| 17.        | Expectation of Life Table, 1945-47 (Ireland)                                                                                                 | 28    |
| 18.        | Expectation of Life Table, 1945-47 (Urban Areas)                                                                                             | 29    |
| 19.        | Number of Marriages, Births and Deaths registered and rates per 1,000 of the population in each year 1945 to 1952                            | 30    |
| 20.        | Number of Deaths classified according to Age, in each year, 1945 to 1952                                                                     | 30    |
|            | Death rates of Infants under one year per 1,000 births in each year, 1945 to 1952                                                            | 30    |
| 21.<br>22. | Number of Deaths from Various Causes in each year, 1945 to 1950                                                                              | 31    |
| 23.        | Death rates from Various Causes, per 100,000 of the population in each year 1945                                                             |       |
| uO.        | to 1950                                                                                                                                      | 32    |
|            |                                                                                                                                              |       |