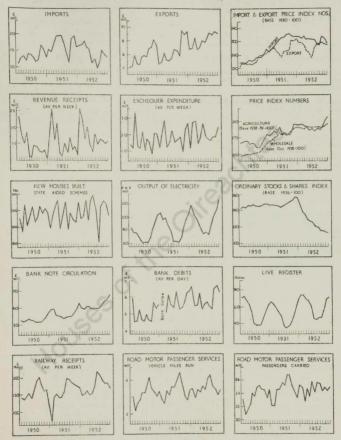

# CONTENTS.

| TAI        | BLE                                                                                                                                          | PAGE  |
|------------|----------------------------------------------------------------------------------------------------------------------------------------------|-------|
|            | Certain Economic Indicators                                                                                                                  | 1     |
|            | General Statistical Summary Table                                                                                                            | 2-3   |
|            | Meteorological Maps—Rainfall, Temperature and Sunshine                                                                                       | 4-5   |
|            | SECTION I.—AREA AND METEOROLOGY.                                                                                                             |       |
|            | Area                                                                                                                                         |       |
| 1.         | Area by Provinces and Population per 100 acres of land, 1951                                                                                 | 7     |
| 2.         | Divisions of Area: Number of Counties, County Boroughs, Urban and Rural                                                                      |       |
|            | Districts, etc., in each Province in 1951                                                                                                    | 7     |
|            | Meteorology                                                                                                                                  |       |
| 3.         | Summary of Meteorological Observations for the year 1952                                                                                     | 8     |
| 4.         |                                                                                                                                              | 9-11  |
|            | SECTION II.—NUMBERS AND DISTRIBUTION OF THE POPULATION                                                                                       |       |
|            |                                                                                                                                              |       |
|            | Population                                                                                                                                   |       |
| 5.         | Male and Female Population of each Province at each of the thirteen Censuses from 1831 to 1951                                               | 19    |
| 6.         | Population at each Census since 1881, and the number of Births and Deaths                                                                    | 1.5   |
|            | registered in each intercensal period since 1871                                                                                             | 19    |
| 7.         | Number of Marriages registered and average annual number of Marriages, Births,                                                               |       |
|            | Deaths, etc., per 1,000 of the average population for each intercensal period since 1871                                                     | 19    |
| 8.         | Population of each County and County Borough at each Census in 1946 and 1951,                                                                |       |
|            | together with the area and valuation in 1951                                                                                                 | 20    |
| 9.         | Population since 1881 of Cities and Towns with a population of 1,500 or over in 1951                                                         | 21-22 |
|            | Ages, Orphanhood and Conjugal Condition                                                                                                      |       |
| 10.        | Total Persons, Males and Females, at each of the nine Censuses from 1871 to 1951                                                             |       |
| 10.        | and at the 1941 Register of Population, classified according to Age Groups                                                                   | 23    |
| 11.        | Males and Females under 15 years of age, classified according to individual Ages and Orphanhood, Census 1946                                 | 24    |
| 12.        | Males and Females, arranged in quinquennial Age Groups and classified according to Conjugal Condition, Census, 1951                          | 24    |
|            | Fertility of Marriage                                                                                                                        |       |
| 13.        | Number of Families and of Children born, classified by Duration of Marriage and                                                              |       |
|            | Wife's age at Marriage, Census 1946                                                                                                          | 25    |
| 14.        | Average number of Children born per 100 Married Women classified by Age of Wife at Marriage and Duration of Marriage, Censuses 1911 and 1946 | 25    |
| 15.        | Families classified by Duration of Marriage and by number of Children born, Census 1946                                                      | 26-27 |
| 16.        | Number of Children born classified by Duration of Marriage and by number of Children born, Census 1946                                       | 26-27 |
|            | Vital Statistics                                                                                                                             |       |
| 17.        | Expectation of Life Table, 1945-47 (Ireland)                                                                                                 | 28    |
| 18.        | Expectation of Life Table, 1945-47 (Urban Areas)                                                                                             | 29    |
| 19.        | Number of Marriages, Births and Deaths registered and rates per 1,000 of the population in each year 1945 to 1952                            | 30    |
| 20.        | Number of Deaths classified according to Age, in each year, 1945 to 1952                                                                     | 30    |
|            | Death rates of Infants under one year per 1,000 births in each year, 1945 to 1952                                                            | 30    |
| 21.<br>22. | Number of Deaths from Various Causes in each year, 1945 to 1950                                                                              | 31    |
| 23.        | Death rates from Various Causes, per 100,000 of the population in each year 1945                                                             |       |
| uO.        | to 1950                                                                                                                                      | 32    |
|            |                                                                                                                                              |       |