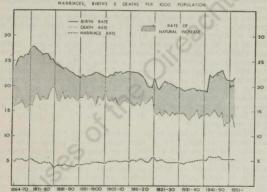

| 1.7            | ABLE                                                                                                                                                                                                                                                  | PAG      |
|----------------|-------------------------------------------------------------------------------------------------------------------------------------------------------------------------------------------------------------------------------------------------------|----------|
|                | Industrial Disputes                                                                                                                                                                                                                                   |          |
| 15             | 55. Number of Disputes, Work People involved, and Man-days lost, with particulars of                                                                                                                                                                  | 18       |
| 15             |                                                                                                                                                                                                                                                       |          |
|                | to 1952                                                                                                                                                                                                                                               | 18       |
|                | Accidents                                                                                                                                                                                                                                             |          |
| 15             | 7. Number of Factory Accidents notified, according to Sex, in each year, 1946                                                                                                                                                                         |          |
| 15             | 8. Number of Factory Accidents, notified in each Industrial Group, in each year                                                                                                                                                                       | 18       |
| 15             | 1946 to 1952                                                                                                                                                                                                                                          | 18<br>18 |
| 16<br>16<br>16 | <ol> <li>Number of Road Accidents in each year, 1946 to 1952</li> <li>Number of Road Accidents in the year 1952, with comparative totals for 1951</li> <li>Number of Persons killed or injured in Road Accidents in 1952, with comparative</li> </ol> | 18       |
| 16             | totals for 1951  Road Accidents to Persons, classified by Cause of Accident, in 1952                                                                                                                                                                  | 18       |
|                | (6)                                                                                                                                                                                                                                                   |          |
|                | SECTION VII.—EDUCATION.                                                                                                                                                                                                                               |          |
|                | Expenditure                                                                                                                                                                                                                                           |          |
| 16-            | 4. Expenditure on Education from Public Funds in each year ended 31st March, 1948 to 1952                                                                                                                                                             | 191      |
|                | Primary Schools and Training Colleges                                                                                                                                                                                                                 |          |
| 16             |                                                                                                                                                                                                                                                       |          |
| 16             |                                                                                                                                                                                                                                                       | 191      |
| 16             | Students in training on last day in each School Year, 1946-47 to 1951-52 Number of National Schools in operation, Age and Sex of Pupils and average attendance in each year ended 30th lune, 1947-1952                                                | 192      |
| 16             | attendance in each year ended 30th June 1947-1952  8. Religious Denomination of Pupils in National Schools and number on Rolls, according to standards on 30th June of each year, 1947 to 1952                                                        | 192      |
|                | Secondary Schools                                                                                                                                                                                                                                     |          |
| 169            |                                                                                                                                                                                                                                                       |          |
| 170            | school year ended 31st July, 1947 to 1952 0. Number of recognised Secondary Schools and number of Pupils in attendance                                                                                                                                | 193      |
| 17             | at the beginning of each school year, 1946-47 to 1951-52  Number of Students who passed the Secondary Schools Certificate Examinations in each school year, 1946-47 to 1951-52                                                                        | 193      |
|                | Vocational Schools                                                                                                                                                                                                                                    |          |
| 175            |                                                                                                                                                                                                                                                       |          |
| 173            | Committees in 1951–52                                                                                                                                                                                                                                 | 194      |
| 174            | Committees in 1951-52  Number of Vocational Schools, number of Students on Rolls and number of Teachers in each school year, 1946-47 to 1951-52                                                                                                       | 194      |
|                | of feathers in each school year, 1919 is to 1991 92                                                                                                                                                                                                   | 100      |
|                | Industrial Schools                                                                                                                                                                                                                                    |          |
| 175            | of Teachers, and cost in Public Money in each year ended 31st July, 1947                                                                                                                                                                              |          |
|                | to 1952                                                                                                                                                                                                                                               | 195      |
|                | Universities                                                                                                                                                                                                                                          |          |
| 176            | the first time in 1951-52 with comparative totals for each year, 1944-45 to 1950-51                                                                                                                                                                   | 195      |
| 177            | 7. Distribution of University Students in the different Faculties in the Academic                                                                                                                                                                     | 196      |
| 178            | Number of Students, Professors and Lecturers in the Universities (excluding St. Patrick's College, Maynooth) in each Academic Year, 1929-30 to 1951-52.                                                                                               | 196      |
| 179            | Maynooth, in each Academic Year, 1930-31 to 1951-52                                                                                                                                                                                                   | 196      |
| 180            | <ol> <li>Degrees conferred in each Faculty in Universities (excluding St. Patrick's<br/>College, Maynooth) in the Academic Year 1951–52, with comparative totals<br/>for each year 1944–45 to 1950–51</li> </ol>                                      | 197      |
| 181            | Dogrees conferred in each Faculty in St. Patrick's College, Maynooth, in the                                                                                                                                                                          |          |
|                | Academic Year 1951-52, with comparative totals for each year 1943-44 to 1950-51                                                                                                                                                                       | 197      |