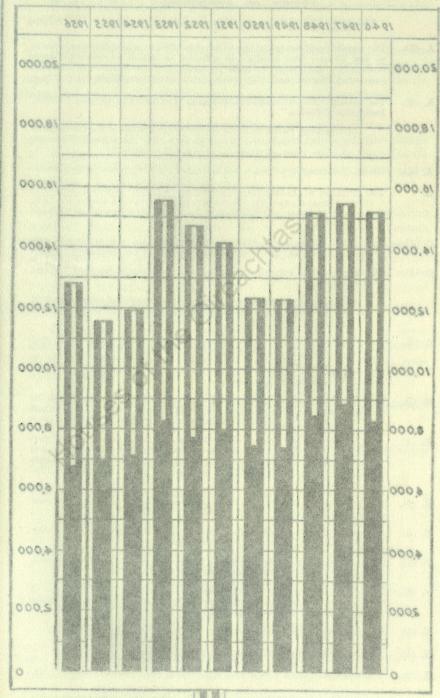

## COMPARATIVE FIGURES FOR YEARS 1951 TO 1956.

Comparative figures of indictable offences and proceedings in years 1951 to 1956 are given in the following table:—

| YEAR. | No. of Offences reported or known to the Gárda. | No. of Offences in which proceedings were taken. | No. of Persons<br>proceeded<br>against. |
|-------|-------------------------------------------------|--------------------------------------------------|-----------------------------------------|
| 1956  | 12,782                                          | 6,839                                            | 6,620                                   |
| 1955  | 11,531                                          | 6,154                                            | 5,893                                   |
| 1954  | 11,917                                          | 6,238                                            | 6,112                                   |
| 1953  | 15,602                                          | 7,603                                            | 7,138                                   |
| 1952  | 14,720                                          | 7,203                                            | 6,803                                   |
| 1951  | 14,127                                          | 10-107,501                                       | 7,608                                   |

Comparative figures of total offences in the group and proceedings in years 1951 to 1956 are given in the following table:-

| YEAR.  | No. of offences recorded. | No. of offences in<br>which proceedings<br>were taken. | Percentage of<br>offences in<br>which proceedings<br>were taken. |  |  |
|--------|---------------------------|--------------------------------------------------------|------------------------------------------------------------------|--|--|
| 1956   | 9,365                     | 4,384                                                  | THE HOLD WITH                                                    |  |  |
| 1955   | 8,555                     | 4,005                                                  | Acorece and 7 and those to                                       |  |  |
| 1954   | 8,753                     | 4,108                                                  | www.mib47oosil                                                   |  |  |
| 1953   | 11,813                    | 5,123                                                  | 43                                                               |  |  |
| 1952   | 11,301                    | 4,963                                                  | 44 14 14 44 14 14 14 14 14 14 14 14 14 1                         |  |  |
| 1951 A | 10,513                    | 5,158                                                  | diamon'49od Lan                                                  |  |  |