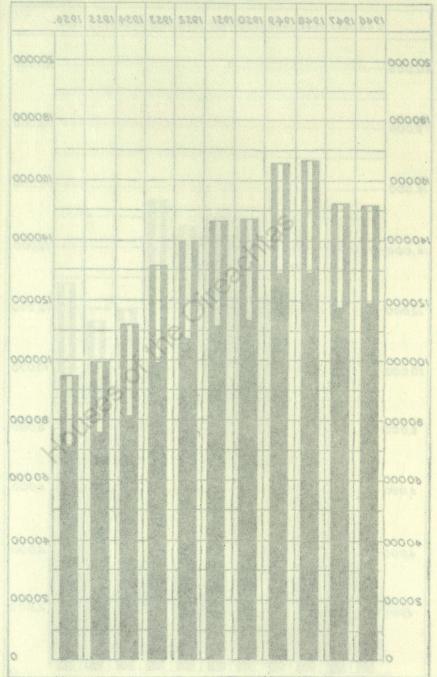

## COMPARATIVE FIGURES FOR YEARS 1951 TO 1956.

Comparative figures of indictable offences and proceedings in years 1951 to 1956 are given in the following table:—

| YEAR. | No. of Offences reported or known to the Gárda. | No. of Offences in which proceedings were taken. | No. of Persons<br>proceeded<br>against. |
|-------|-------------------------------------------------|--------------------------------------------------|-----------------------------------------|
| 1956  | 12,782                                          | 6,839                                            | 6,620                                   |
| 1955  | 11,531                                          | 6,154                                            | 5,893                                   |
| 1954  | 11,917                                          | 6,238                                            | 6,112                                   |
| 1953  | 15,602                                          | 7,603                                            | 7,138                                   |
| 1952  | 14,720                                          | 7,203                                            | 6,803                                   |
| 1951  | 14,127                                          | 10-107,501                                       | 7,608                                   |

Comparative figures of total offences in the group and proceedings in years 1951 to 1956 are given in the following table:-

| YEAR.  | No. of offences recorded. | No. of offences in<br>which proceedings<br>were taken. | Percentage of<br>offences in<br>which proceedings<br>were taken. |  |  |
|--------|---------------------------|--------------------------------------------------------|------------------------------------------------------------------|--|--|
| 1956   | 9,365                     | 4,384                                                  | THE HOLD WITH                                                    |  |  |
| 1955   | 8,555                     | 4,005                                                  | Acorece and 7 and those to                                       |  |  |
| 1954   | 8,753                     | 4,108                                                  | www.mib47oosil                                                   |  |  |
| 1953   | 11,813                    | 5,123                                                  | 43                                                               |  |  |
| 1952   | 11,301                    | 4,963                                                  | 44 14 14 44 14 14 14 14 14 14 14 14 14 1                         |  |  |
| 1951 A | 10,513                    | 5,158                                                  | diamon'49od Lan                                                  |  |  |