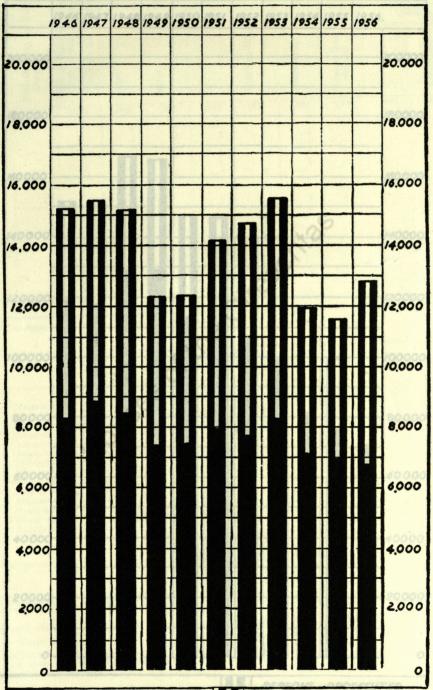

## COMPARATIVE FIGURES FOR YEARS 1951 TO 1956.

Comparative figures of indictable offences and proceedings in years 1951 to 1956 are given in the following table:—

| YEAR. | No. of Offences reported or known to the Gárda. | No. of Offences in which proceedings were taken. | No. of Persons<br>proceeded<br>against. |
|-------|-------------------------------------------------|--------------------------------------------------|-----------------------------------------|
| 1956  | 12,782                                          | 6,839                                            | 6,620                                   |
| 1955  | 11,531                                          | 6,154                                            | 5,893                                   |
| 1954  | 11,917                                          | 6,238                                            | 6,112                                   |
| 1953  | 15,602                                          | 7,603                                            | 7,138                                   |
| 1952  | 14,720                                          | 7,203                                            | 6,803                                   |
| 1951  | 14,127                                          | 10-107,501                                       | 7,608                                   |